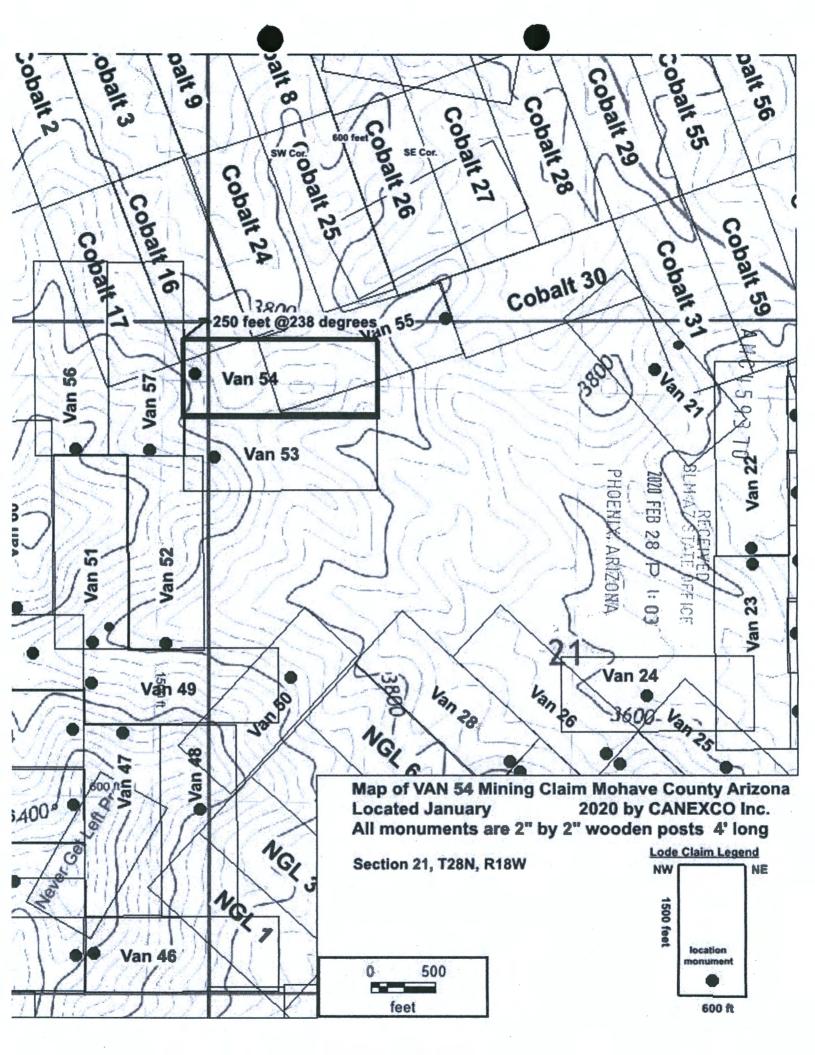

|           | Certificate of Location - Lode Mini                                                                                                                                                             | ing Claim                                                                      |
|-----------|-------------------------------------------------------------------------------------------------------------------------------------------------------------------------------------------------|--------------------------------------------------------------------------------|
|           | To All Whom it May Concern: CANEXCO Inc., of 3800 N Central Avenue, STE 460, Phoenix, AZ., Midvale, hereby claim in Mohave County, AZ:                                                          | certifies that it has located the following lode                               |
|           | Claim name: VAN 1  Date of Location:                                                                                                                                                            | & Salt River Meridian. The general course of                                   |
|           | To tie this claim to the Public Survey, begin at the <b>NW</b> corner of <b>Section 8, T28N, degrees</b> for a distance of <b>2180 feet</b> to the <b>NW</b> corner of this claim.              |                                                                                |
|           | Beginning at the <b>NW corner</b> of this claim, and continuing in a clockwise direction Thence <b>1500</b> feet, bearing <b>090</b> degrees to the <b>NE corner</b> ,                          | RECEIVED AZ STATE OFFIC  OENIX: ARIZONA                                        |
|           | Thence 600 feet, bearing 180 degrees to the SE corner,                                                                                                                                          | S T TA                                                                         |
|           | Thence 1500 feet, bearing 270 degrees to the SW corner,                                                                                                                                         | \$ \$\\ \tilde{\pi}\\ \\ \tilde{\pi}\\ \\ \\ \\ \\ \\ \\ \\ \\ \\ \\ \\ \\     |
|           | Thence 600 feet, bearing 0 degrees to the NE corner, the point of beginning.                                                                                                                    | Ž T                                                                            |
|           | This claim covers an amount of surface containing <b>20.66</b> acres, more or less. This located within this location description.                                                              | claim excludes any private lands which may be                                  |
|           | The corner posts, centerline end posts, and location monument consist of labele.  The location monument lies roughly along the center axis of the claim, 20 feet from the content of the claim. |                                                                                |
|           | Dated and posted on the ground this 18th day of January 20.                                                                                                                                     | 20.                                                                            |
|           | Agent for Locator                                                                                                                                                                               |                                                                                |
| State of  | Nevada                                                                                                                                                                                          | (Notary Seal)                                                                  |
| County of | Elko                                                                                                                                                                                            |                                                                                |
|           | an 2020 by Brian Goss                                                                                                                                                                           | HAZEL A. WHITE NOTARY PUBLIC STATE OF NEVADA My Commission Expires: 11/15/2022 |