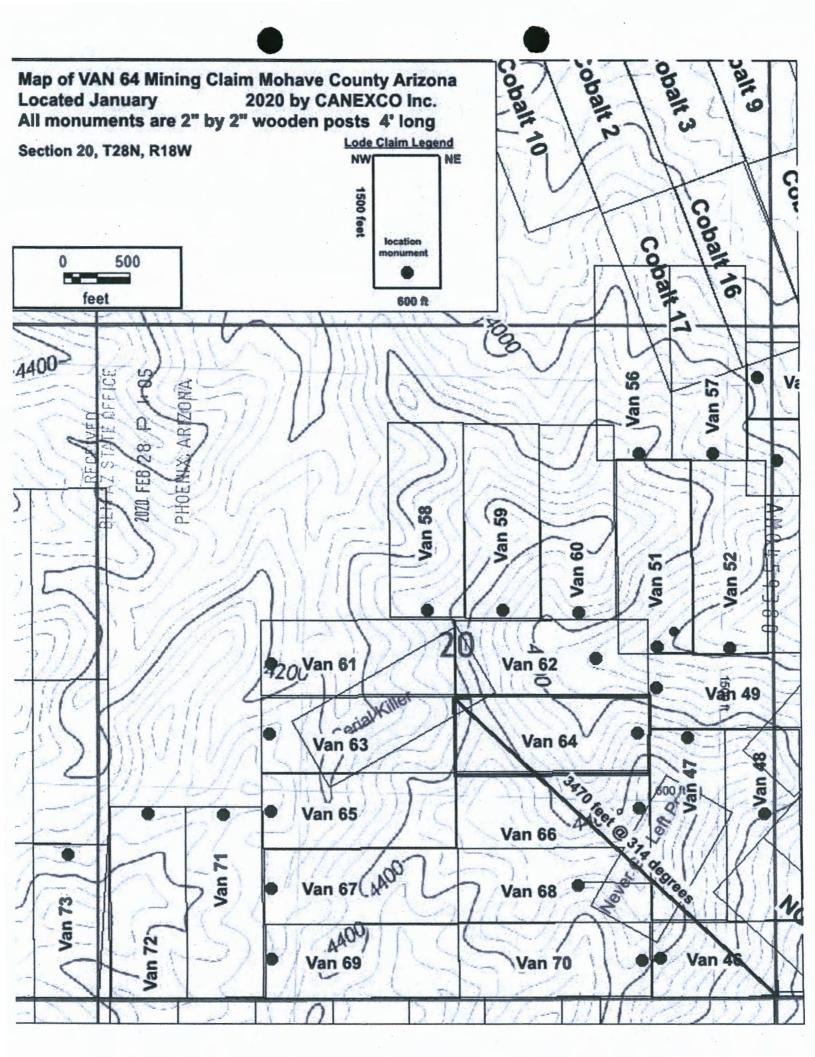

|           | Certificate of Location - Lode Mini                                                                                                                                                             | ing Claim                                                                      |
|-----------|-------------------------------------------------------------------------------------------------------------------------------------------------------------------------------------------------|--------------------------------------------------------------------------------|
|           | To All Whom it May Concern: CANEXCO Inc., of 3800 N Central Avenue, STE 460, Phoenix, AZ., Midvale, hereby claim in Mohave County, AZ:                                                          | certifies that it has located the following lode                               |
|           | Claim name: VAN 1  Date of Location:                                                                                                                                                            | & Salt River Meridian. The general course of                                   |
|           | To tie this claim to the Public Survey, begin at the <b>NW</b> corner of <b>Section 8, T28N, degrees</b> for a distance of <b>2180 feet</b> to the <b>NW</b> corner of this claim.              |                                                                                |
|           | Beginning at the <b>NW corner</b> of this claim, and continuing in a clockwise direction Thence <b>1500</b> feet, bearing <b>090</b> degrees to the <b>NE corner</b> ,                          | RECEIVED AZ STATE OFFIC  OENIX: ARIZONA                                        |
|           | Thence 600 feet, bearing 180 degrees to the SE corner,                                                                                                                                          | S T TA                                                                         |
|           | Thence 1500 feet, bearing 270 degrees to the SW corner,                                                                                                                                         | \$ \$\\ \tilde{\pi}\\ \\ \tilde{\pi}\\ \\ \\ \\ \\ \\ \\ \\ \\ \\ \\ \\ \\     |
|           | Thence 600 feet, bearing 0 degrees to the NE corner, the point of beginning.                                                                                                                    | Ž T                                                                            |
|           | This claim covers an amount of surface containing <b>20.66</b> acres, more or less. This located within this location description.                                                              | claim excludes any private lands which may be                                  |
|           | The corner posts, centerline end posts, and location monument consist of labele.  The location monument lies roughly along the center axis of the claim, 20 feet from the content of the claim. |                                                                                |
|           | Dated and posted on the ground this 18th day of January 20.                                                                                                                                     | 20.                                                                            |
|           | Agent for Locator                                                                                                                                                                               |                                                                                |
| State of  | Nevada                                                                                                                                                                                          | (Notary Seal)                                                                  |
| County of | Elko                                                                                                                                                                                            |                                                                                |
|           | an 2020 by Brian Goss                                                                                                                                                                           | HAZEL A. WHITE NOTARY PUBLIC STATE OF NEVADA My Commission Expires: 11/15/2022 |