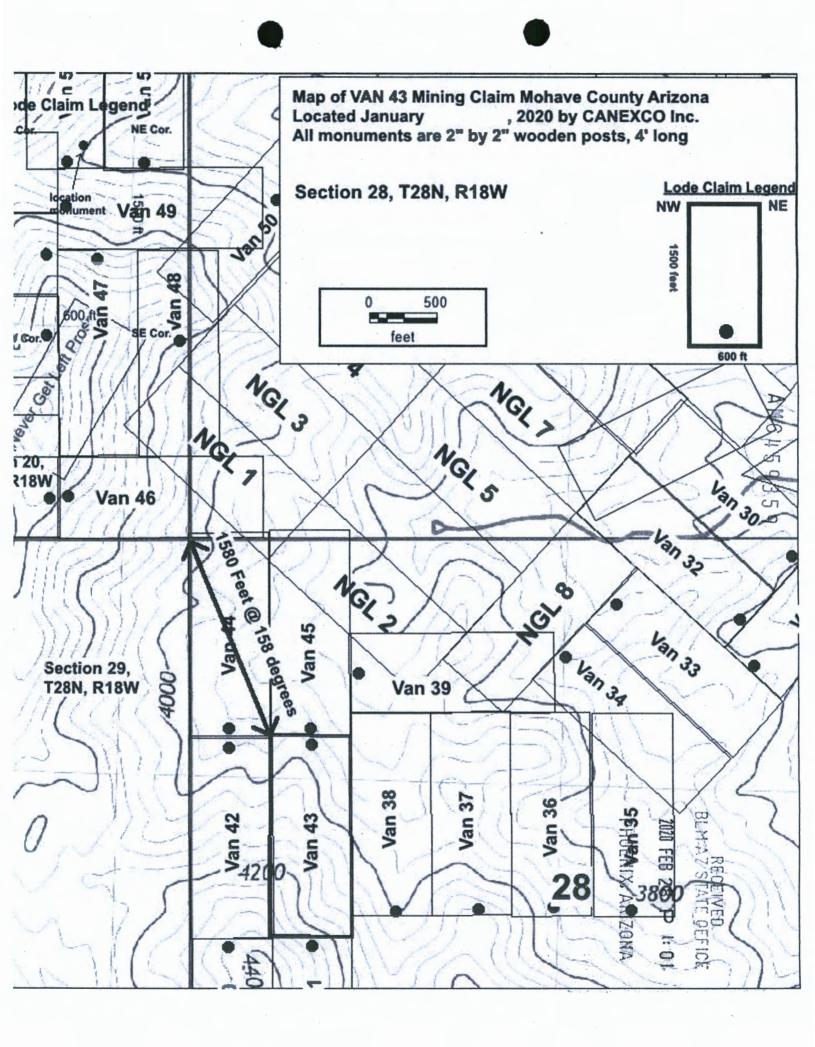

|           | Certificate of Location - Lode Mini                                                                                                                                                             | ing Claim                                                                      |
|-----------|-------------------------------------------------------------------------------------------------------------------------------------------------------------------------------------------------|--------------------------------------------------------------------------------|
|           | To All Whom it May Concern: CANEXCO Inc., of 3800 N Central Avenue, STE 460, Phoenix, AZ., Midvale, hereby claim in Mohave County, AZ:                                                          | certifies that it has located the following lode                               |
|           | Claim name: VAN 1  Date of Location:                                                                                                                                                            | & Salt River Meridian. The general course of                                   |
|           | To tie this claim to the Public Survey, begin at the <b>NW</b> corner of <b>Section 8, T28N, degrees</b> for a distance of <b>2180 feet</b> to the <b>NW</b> corner of this claim.              |                                                                                |
|           | Beginning at the <b>NW corner</b> of this claim, and continuing in a clockwise direction Thence <b>1500</b> feet, bearing <b>090</b> degrees to the <b>NE corner</b> ,                          | RECEIVED AZ STATE OFFIC  OENIX: ARIZONA                                        |
|           | Thence 600 feet, bearing 180 degrees to the SE corner,                                                                                                                                          | S T TA                                                                         |
|           | Thence 1500 feet, bearing 270 degrees to the SW corner,                                                                                                                                         | \$ \$\\ \tilde{\pi}\\ \\ \tilde{\pi}\\ \\ \\ \\ \\ \\ \\ \\ \\ \\ \\ \\ \\     |
|           | Thence 600 feet, bearing 0 degrees to the NE corner, the point of beginning.                                                                                                                    | Ž T                                                                            |
|           | This claim covers an amount of surface containing <b>20.66</b> acres, more or less. This located within this location description.                                                              | claim excludes any private lands which may be                                  |
|           | The corner posts, centerline end posts, and location monument consist of labele.  The location monument lies roughly along the center axis of the claim, 20 feet from the content of the claim. |                                                                                |
|           | Dated and posted on the ground this 18th day of January 20.                                                                                                                                     | 20.                                                                            |
|           | Agent for Locator                                                                                                                                                                               |                                                                                |
| State of  | Nevada                                                                                                                                                                                          | (Notary Seal)                                                                  |
| County of | Elko                                                                                                                                                                                            |                                                                                |
|           | an 2020 by Brian Goss                                                                                                                                                                           | HAZEL A. WHITE NOTARY PUBLIC STATE OF NEVADA My Commission Expires: 11/15/2022 |