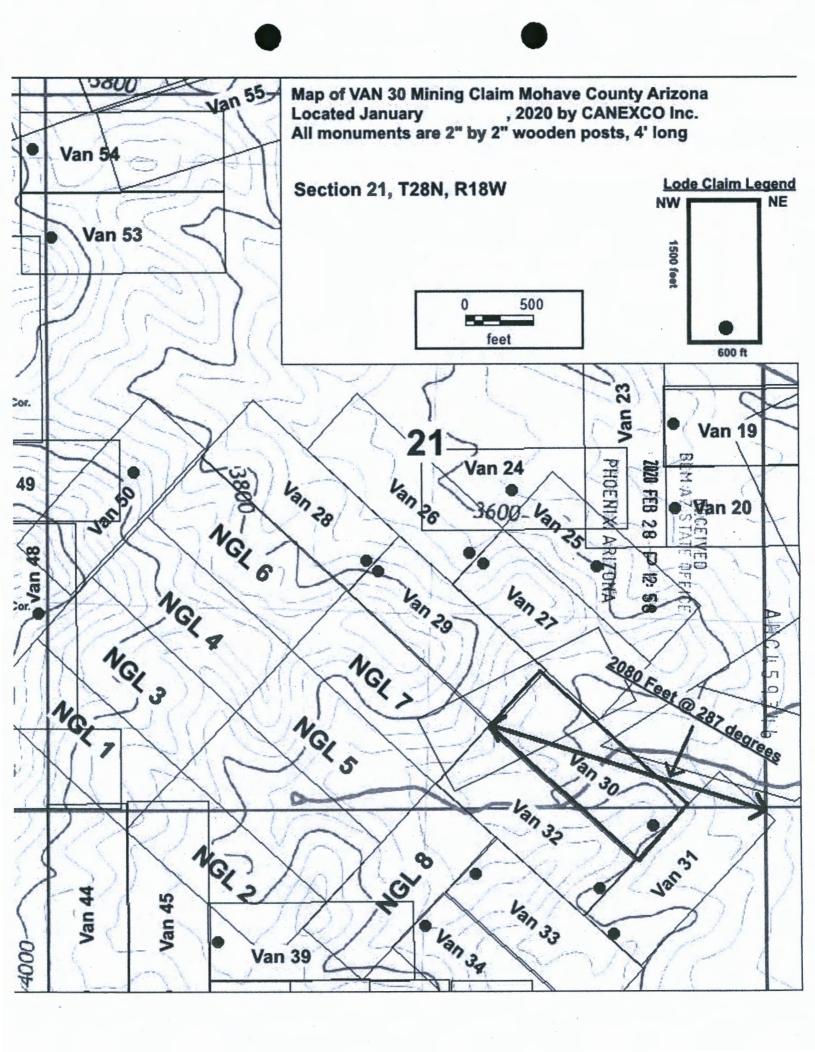

|           | Certificate of Location - Lode Mini                                                                                                                                                             | ing Claim                                                                      |
|-----------|-------------------------------------------------------------------------------------------------------------------------------------------------------------------------------------------------|--------------------------------------------------------------------------------|
|           | To All Whom it May Concern: CANEXCO Inc., of 3800 N Central Avenue, STE 460, Phoenix, AZ., Midvale, hereby claim in Mohave County, AZ:                                                          | certifies that it has located the following lode                               |
|           | Claim name: VAN 1  Date of Location:                                                                                                                                                            | & Salt River Meridian. The general course of                                   |
|           | To tie this claim to the Public Survey, begin at the <b>NW</b> corner of <b>Section 8, T28N, degrees</b> for a distance of <b>2180 feet</b> to the <b>NW</b> corner of this claim.              |                                                                                |
|           | Beginning at the <b>NW corner</b> of this claim, and continuing in a clockwise direction Thence <b>1500</b> feet, bearing <b>090</b> degrees to the <b>NE corner</b> ,                          | RECEIVED AZ STATE OFFIC  OENIX: ARIZONA                                        |
|           | Thence 600 feet, bearing 180 degrees to the SE corner,                                                                                                                                          | S T TA                                                                         |
|           | Thence 1500 feet, bearing 270 degrees to the SW corner,                                                                                                                                         | \$ \$\\ \tilde{\pi}\\ \\ \tilde{\pi}\\ \\ \\ \\ \\ \\ \\ \\ \\ \\ \\ \\ \\     |
|           | Thence 600 feet, bearing 0 degrees to the NE corner, the point of beginning.                                                                                                                    | Ž T                                                                            |
|           | This claim covers an amount of surface containing <b>20.66</b> acres, more or less. This located within this location description.                                                              | claim excludes any private lands which may be                                  |
|           | The corner posts, centerline end posts, and location monument consist of labele.  The location monument lies roughly along the center axis of the claim, 20 feet from the content of the claim. |                                                                                |
|           | Dated and posted on the ground this 18th day of January 20.                                                                                                                                     | 20.                                                                            |
|           | Agent for Locator                                                                                                                                                                               |                                                                                |
| State of  | Nevada                                                                                                                                                                                          | (Notary Seal)                                                                  |
| County of | Elko                                                                                                                                                                                            |                                                                                |
|           | an 2020 by Brian Goss                                                                                                                                                                           | HAZEL A. WHITE NOTARY PUBLIC STATE OF NEVADA My Commission Expires: 11/15/2022 |