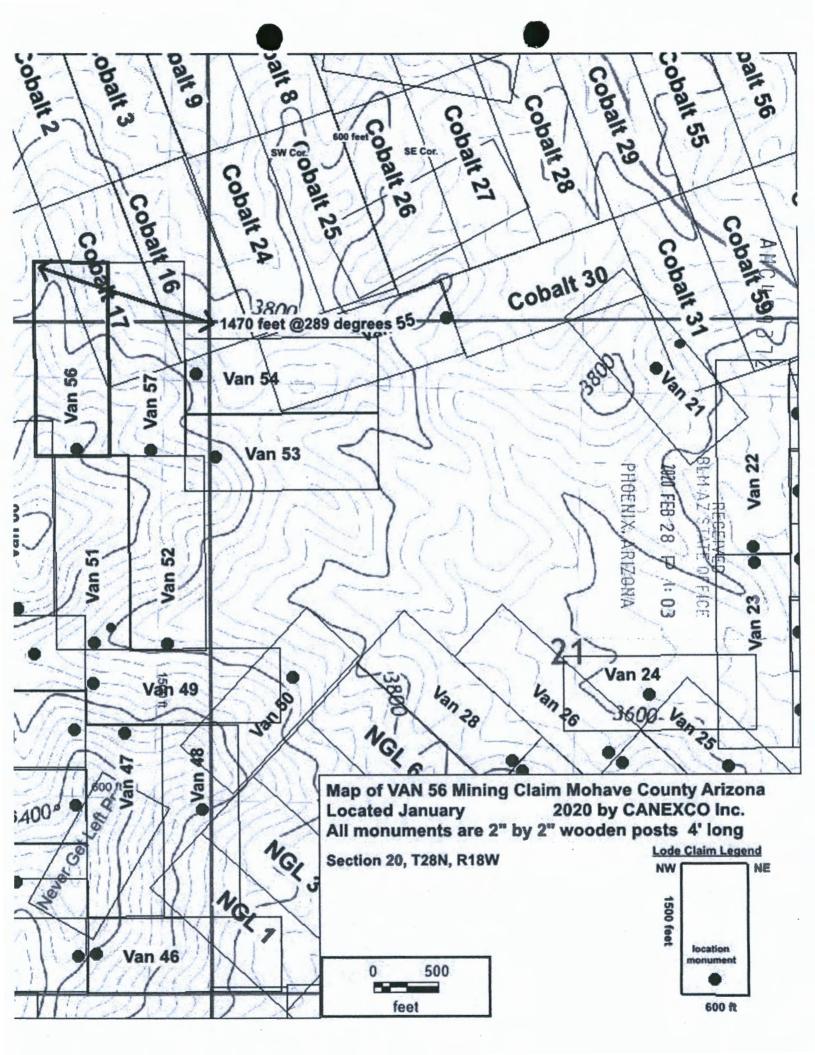

|           | Certificate of Location - Lode Mini                                                                                                                                                             | ing Claim                                                                      |
|-----------|-------------------------------------------------------------------------------------------------------------------------------------------------------------------------------------------------|--------------------------------------------------------------------------------|
|           | To All Whom it May Concern: CANEXCO Inc., of 3800 N Central Avenue, STE 460, Phoenix, AZ., Midvale, hereby claim in Mohave County, AZ:                                                          | certifies that it has located the following lode                               |
|           | Claim name: VAN 1  Date of Location:                                                                                                                                                            | & Salt River Meridian. The general course of                                   |
|           | To tie this claim to the Public Survey, begin at the <b>NW</b> corner of <b>Section 8, T28N, degrees</b> for a distance of <b>2180 feet</b> to the <b>NW</b> corner of this claim.              |                                                                                |
|           | Beginning at the <b>NW corner</b> of this claim, and continuing in a clockwise direction Thence <b>1500</b> feet, bearing <b>090</b> degrees to the <b>NE corner</b> ,                          | RECEIVED AZ STATE OFFIC  OENIX: ARIZONA                                        |
|           | Thence 600 feet, bearing 180 degrees to the SE corner,                                                                                                                                          | S T TA                                                                         |
|           | Thence 1500 feet, bearing 270 degrees to the SW corner,                                                                                                                                         | \$ \$\\ \tilde{\pi}\\ \\ \tilde{\pi}\\ \\ \\ \\ \\ \\ \\ \\ \\ \\ \\ \\ \\     |
|           | Thence 600 feet, bearing 0 degrees to the NE corner, the point of beginning.                                                                                                                    | Ž T                                                                            |
|           | This claim covers an amount of surface containing <b>20.66</b> acres, more or less. This located within this location description.                                                              | claim excludes any private lands which may be                                  |
|           | The corner posts, centerline end posts, and location monument consist of labele.  The location monument lies roughly along the center axis of the claim, 20 feet from the content of the claim. |                                                                                |
|           | Dated and posted on the ground this 18th day of January 20.                                                                                                                                     | 20.                                                                            |
|           | Agent for Locator                                                                                                                                                                               |                                                                                |
| State of  | Nevada                                                                                                                                                                                          | (Notary Seal)                                                                  |
| County of | Elko                                                                                                                                                                                            |                                                                                |
|           | an 2020 by Brian Goss                                                                                                                                                                           | HAZEL A. WHITE NOTARY PUBLIC STATE OF NEVADA My Commission Expires: 11/15/2022 |