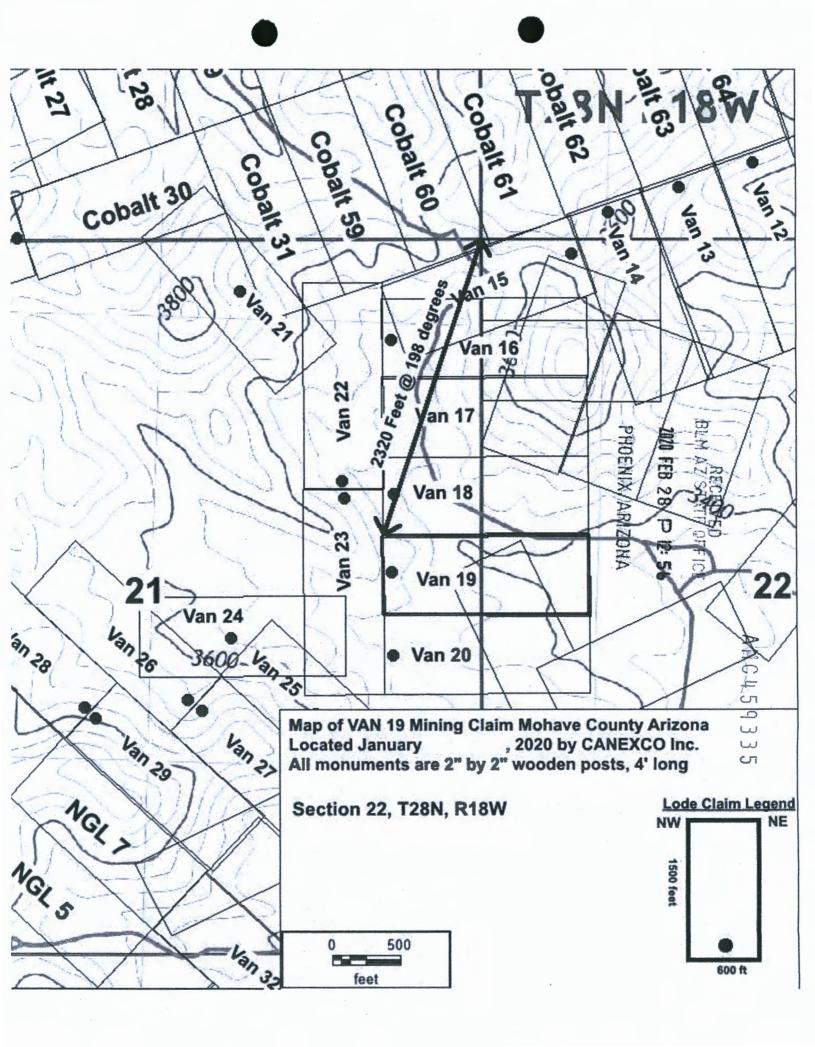

|           | Certificate of Location - Lode Mini                                                                                                                                                             | ing Claim                                                                      |
|-----------|-------------------------------------------------------------------------------------------------------------------------------------------------------------------------------------------------|--------------------------------------------------------------------------------|
|           | To All Whom it May Concern: CANEXCO Inc., of 3800 N Central Avenue, STE 460, Phoenix, AZ., Midvale, hereby claim in Mohave County, AZ:                                                          | certifies that it has located the following lode                               |
|           | Claim name: VAN 1  Date of Location:                                                                                                                                                            | & Salt River Meridian. The general course of                                   |
|           | To tie this claim to the Public Survey, begin at the <b>NW</b> corner of <b>Section 8, T28N, degrees</b> for a distance of <b>2180 feet</b> to the <b>NW</b> corner of this claim.              |                                                                                |
|           | Beginning at the <b>NW corner</b> of this claim, and continuing in a clockwise direction Thence <b>1500</b> feet, bearing <b>090</b> degrees to the <b>NE corner</b> ,                          | RECEIVED AZ STATE OFFIC  OENIX: ARIZONA                                        |
|           | Thence 600 feet, bearing 180 degrees to the SE corner,                                                                                                                                          | S T TA                                                                         |
|           | Thence 1500 feet, bearing 270 degrees to the SW corner,                                                                                                                                         | \$ \$\\ \tilde{\pi}\\ \\ \tilde{\pi}\\ \\ \\ \\ \\ \\ \\ \\ \\ \\ \\ \\ \\     |
|           | Thence 600 feet, bearing 0 degrees to the NE corner, the point of beginning.                                                                                                                    | Ž T                                                                            |
|           | This claim covers an amount of surface containing <b>20.66</b> acres, more or less. This located within this location description.                                                              | claim excludes any private lands which may be                                  |
|           | The corner posts, centerline end posts, and location monument consist of labele.  The location monument lies roughly along the center axis of the claim, 20 feet from the content of the claim. |                                                                                |
|           | Dated and posted on the ground this 18th day of January 20.                                                                                                                                     | 20.                                                                            |
|           | Agent for Locator                                                                                                                                                                               |                                                                                |
| State of  | Nevada                                                                                                                                                                                          | (Notary Seal)                                                                  |
| County of | Elko                                                                                                                                                                                            |                                                                                |
|           | an 2020 by Brian Goss                                                                                                                                                                           | HAZEL A. WHITE NOTARY PUBLIC STATE OF NEVADA My Commission Expires: 11/15/2022 |