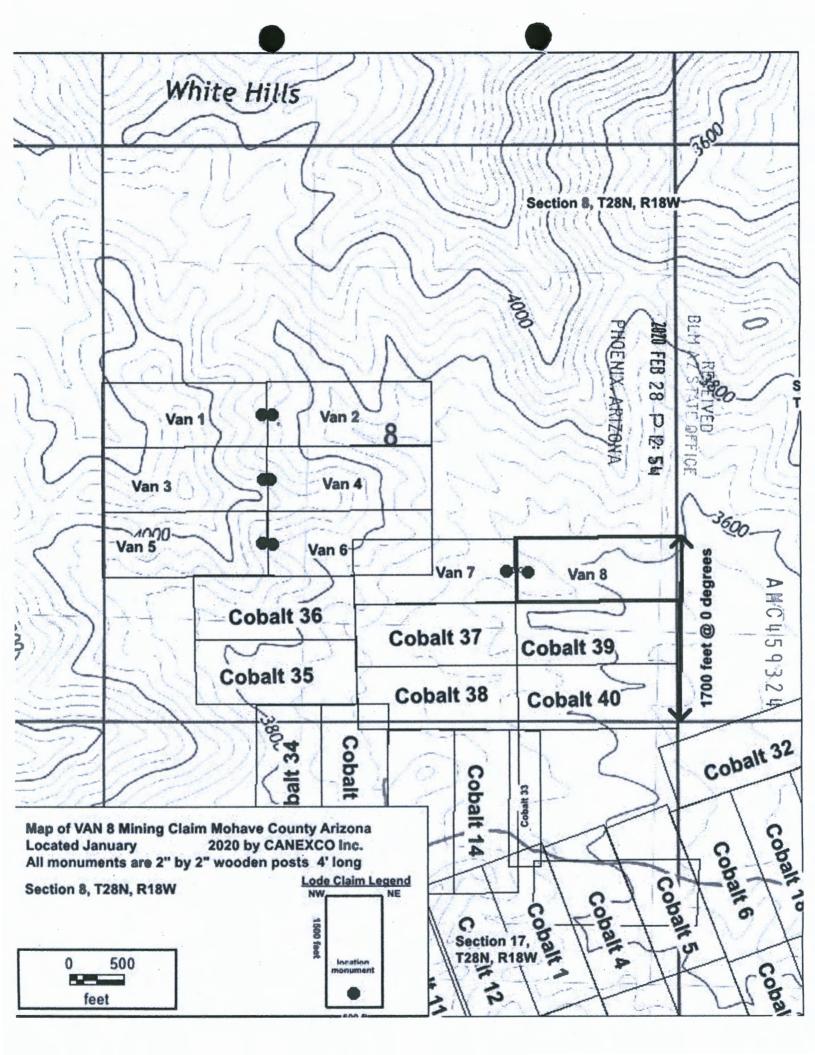

|           | Certificate of Location - Lode Mini                                                                                                                                                             | ing Claim                                                                      |
|-----------|-------------------------------------------------------------------------------------------------------------------------------------------------------------------------------------------------|--------------------------------------------------------------------------------|
|           | To All Whom it May Concern: CANEXCO Inc., of 3800 N Central Avenue, STE 460, Phoenix, AZ., Midvale, hereby claim in Mohave County, AZ:                                                          | certifies that it has located the following lode                               |
|           | Claim name: VAN 1  Date of Location:                                                                                                                                                            | & Salt River Meridian. The general course of                                   |
|           | To tie this claim to the Public Survey, begin at the <b>NW</b> corner of <b>Section 8, T28N, degrees</b> for a distance of <b>2180 feet</b> to the <b>NW</b> corner of this claim.              |                                                                                |
|           | Beginning at the <b>NW corner</b> of this claim, and continuing in a clockwise direction Thence <b>1500</b> feet, bearing <b>090</b> degrees to the <b>NE corner</b> ,                          | RECEIVED AZ STATE OFFIC  OENIX: ARIZONA                                        |
|           | Thence 600 feet, bearing 180 degrees to the SE corner,                                                                                                                                          | S T TA                                                                         |
|           | Thence 1500 feet, bearing 270 degrees to the SW corner,                                                                                                                                         | \$ \$\\ \tilde{\pi}\\ \\ \tilde{\pi}\\ \\ \\ \\ \\ \\ \\ \\ \\ \\ \\ \\ \\     |
|           | Thence 600 feet, bearing 0 degrees to the NE corner, the point of beginning.                                                                                                                    | Ž T                                                                            |
|           | This claim covers an amount of surface containing <b>20.66</b> acres, more or less. This located within this location description.                                                              | claim excludes any private lands which may be                                  |
|           | The corner posts, centerline end posts, and location monument consist of labele.  The location monument lies roughly along the center axis of the claim, 20 feet from the content of the claim. |                                                                                |
|           | Dated and posted on the ground this 18th day of January 20.                                                                                                                                     | 20.                                                                            |
|           | Agent for Locator                                                                                                                                                                               |                                                                                |
| State of  | Nevada                                                                                                                                                                                          | (Notary Seal)                                                                  |
| County of | Elko                                                                                                                                                                                            |                                                                                |
|           | an 2020 by Brian Goss                                                                                                                                                                           | HAZEL A. WHITE NOTARY PUBLIC STATE OF NEVADA My Commission Expires: 11/15/2022 |