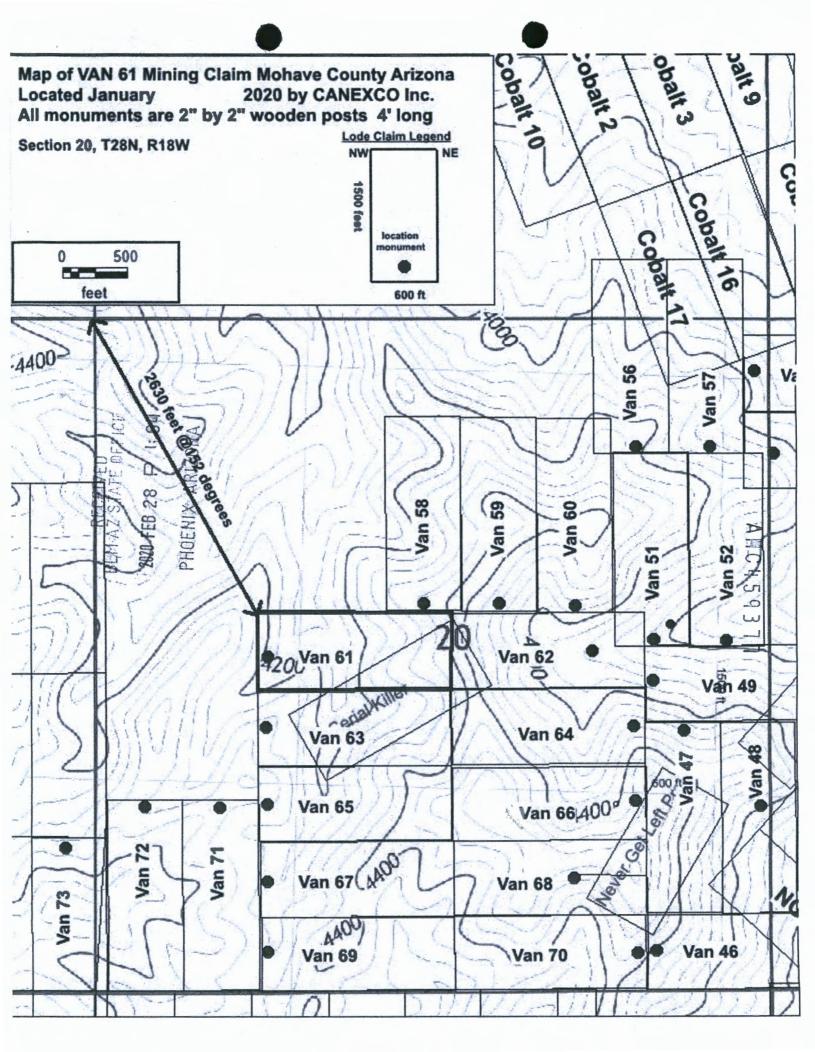

|           | Certificate of Location - Lode Mini                                                                                                                                                             | ing Claim                                                                      |
|-----------|-------------------------------------------------------------------------------------------------------------------------------------------------------------------------------------------------|--------------------------------------------------------------------------------|
|           | To All Whom it May Concern: CANEXCO Inc., of 3800 N Central Avenue, STE 460, Phoenix, AZ., Midvale, hereby claim in Mohave County, AZ:                                                          | certifies that it has located the following lode                               |
|           | Claim name: VAN 1  Date of Location:                                                                                                                                                            | & Salt River Meridian. The general course of                                   |
|           | To tie this claim to the Public Survey, begin at the <b>NW</b> corner of <b>Section 8, T28N, degrees</b> for a distance of <b>2180 feet</b> to the <b>NW</b> corner of this claim.              |                                                                                |
|           | Beginning at the <b>NW corner</b> of this claim, and continuing in a clockwise direction Thence <b>1500</b> feet, bearing <b>090</b> degrees to the <b>NE corner</b> ,                          | RECEIVED AZ STATE OFFIC  OENIX: ARIZONA                                        |
|           | Thence 600 feet, bearing 180 degrees to the SE corner,                                                                                                                                          | S T TA                                                                         |
|           | Thence 1500 feet, bearing 270 degrees to the SW corner,                                                                                                                                         | \$ \$\\ \tilde{\pi}\\ \\ \tilde{\pi}\\ \\ \\ \\ \\ \\ \\ \\ \\ \\ \\ \\ \\     |
|           | Thence 600 feet, bearing 0 degrees to the NE corner, the point of beginning.                                                                                                                    | Ž T                                                                            |
|           | This claim covers an amount of surface containing <b>20.66</b> acres, more or less. This located within this location description.                                                              | claim excludes any private lands which may be                                  |
|           | The corner posts, centerline end posts, and location monument consist of labele.  The location monument lies roughly along the center axis of the claim, 20 feet from the content of the claim. |                                                                                |
|           | Dated and posted on the ground this 18th day of January 20.                                                                                                                                     | 20.                                                                            |
|           | Agent for Locator                                                                                                                                                                               |                                                                                |
| State of  | Nevada                                                                                                                                                                                          | (Notary Seal)                                                                  |
| County of | Elko                                                                                                                                                                                            |                                                                                |
|           | an 2020 by Brian Goss                                                                                                                                                                           | HAZEL A. WHITE NOTARY PUBLIC STATE OF NEVADA My Commission Expires: 11/15/2022 |