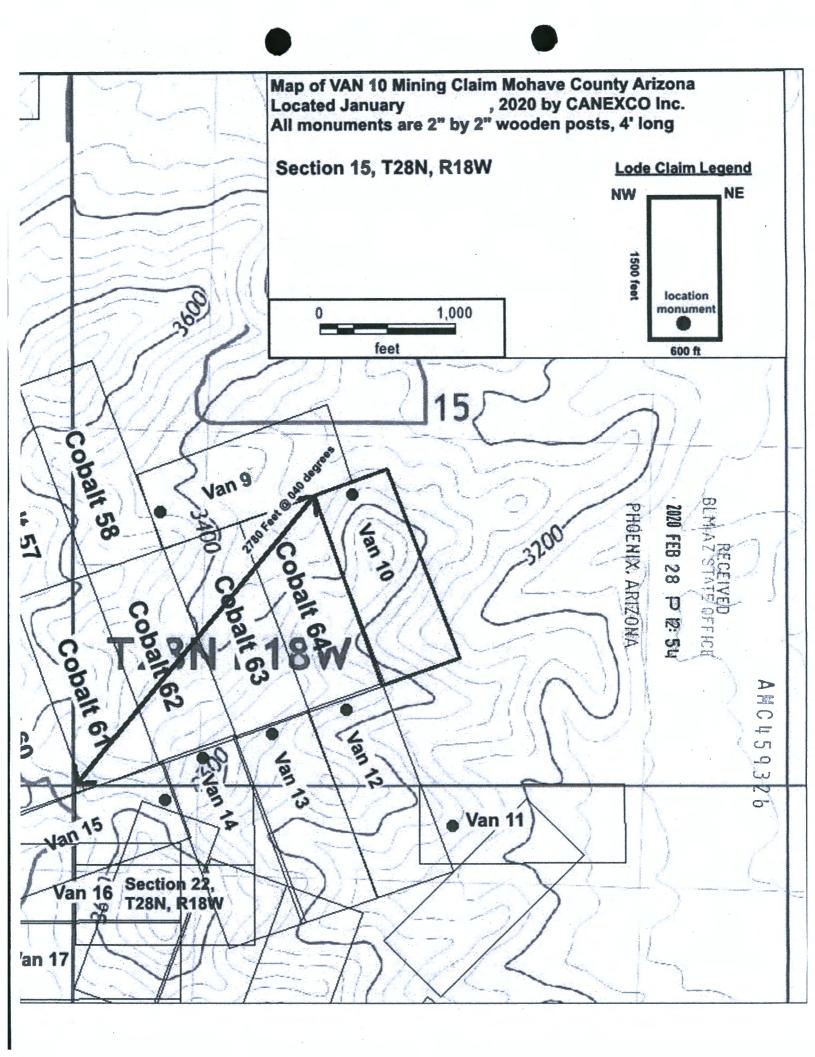

|           | Certificate of Location - Lode Mini                                                                                                                                                             | ing Claim                                                                      |
|-----------|-------------------------------------------------------------------------------------------------------------------------------------------------------------------------------------------------|--------------------------------------------------------------------------------|
|           | To All Whom it May Concern: CANEXCO Inc., of 3800 N Central Avenue, STE 460, Phoenix, AZ., Midvale, hereby claim in Mohave County, AZ:                                                          | certifies that it has located the following lode                               |
|           | Claim name: VAN 1  Date of Location:                                                                                                                                                            | & Salt River Meridian. The general course of                                   |
|           | To tie this claim to the Public Survey, begin at the <b>NW</b> corner of <b>Section 8, T28N, degrees</b> for a distance of <b>2180 feet</b> to the <b>NW</b> corner of this claim.              |                                                                                |
|           | Beginning at the <b>NW corner</b> of this claim, and continuing in a clockwise direction Thence <b>1500</b> feet, bearing <b>090</b> degrees to the <b>NE corner</b> ,                          | RECEIVED AZ STATE OFFIC  OENIX: ARIZONA                                        |
|           | Thence 600 feet, bearing 180 degrees to the SE corner,                                                                                                                                          | S T TA                                                                         |
|           | Thence 1500 feet, bearing 270 degrees to the SW corner,                                                                                                                                         | \$ \$\\ \tilde{\pi}\\ \\ \tilde{\pi}\\ \\ \\ \\ \\ \\ \\ \\ \\ \\ \\ \\ \\     |
|           | Thence 600 feet, bearing 0 degrees to the NE corner, the point of beginning.                                                                                                                    | Ž T                                                                            |
|           | This claim covers an amount of surface containing <b>20.66</b> acres, more or less. This located within this location description.                                                              | claim excludes any private lands which may be                                  |
|           | The corner posts, centerline end posts, and location monument consist of labele.  The location monument lies roughly along the center axis of the claim, 20 feet from the content of the claim. |                                                                                |
|           | Dated and posted on the ground this 18th day of January 20.                                                                                                                                     | 20.                                                                            |
|           | Agent for Locator                                                                                                                                                                               |                                                                                |
| State of  | Nevada                                                                                                                                                                                          | (Notary Seal)                                                                  |
| County of | Elko                                                                                                                                                                                            |                                                                                |
|           | an 2020 by Brian Goss                                                                                                                                                                           | HAZEL A. WHITE NOTARY PUBLIC STATE OF NEVADA My Commission Expires: 11/15/2022 |