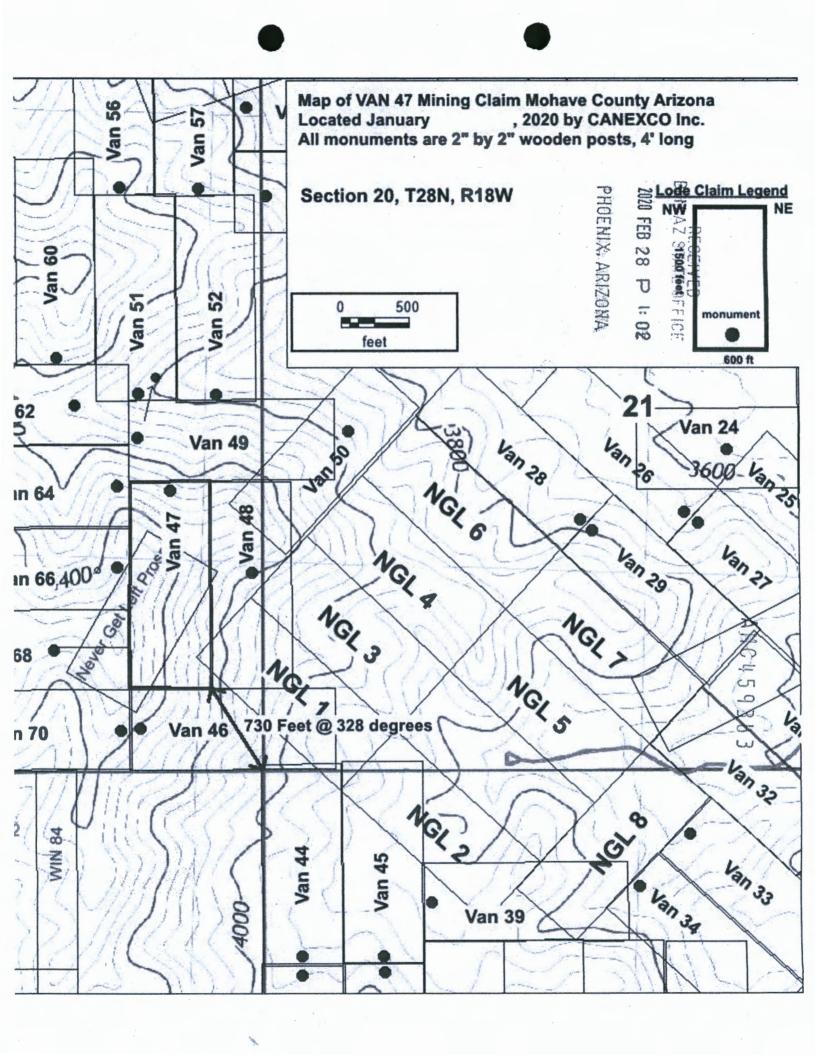

his claim covers an amount of surface containing 20.66 acres, more or less. This claim excludes any private lands which may be located within this location description.

The corner posts, centerline end posts, and location monument consist of labeled 2 inch by 2 inch wooden posts, 4 feet high. The location monument lies roughly along the center axis of the claim, 50 feet from the northern boundary.

Dated and posted on the ground this

State of

Nevada

County of Elko

This CERTIFICATE OF LOCATION was signed or attested before me on

Jan 202

Rrian

Name(s) or Person(s)

Signature of Notarial Officer

Title (e.g. Notary Public)

My commission expires:

(Notary Seal)



HAZEL A. WHITE **NOTARY PUBLIC** STATE OF NEVADA My Commission Expires: 11/15/2022 73

ZG.

0

Certificate No: 18-4273-6



CANEXCO Inc. 3800 N Central Avenue STE 460, Phoenix AZ, 84047



OFFICIAL RECORDS OF MOHAVE COUNTY KRISTI BLAIR COUNTY RECORDER



02/03/2020 04:09 PM Fee:

PAGE: 1 of 2

This space for recorder use.

## Certificate of Location - Lode Mining Claim

| To All | Whom | it May | Concern: |
|--------|------|--------|----------|
|--------|------|--------|----------|

CANEXCO Inc., of 3800 N Central Avenue, STE 460, Phoenix, AZ., Midvale, hereby certifies that it has located the following lode claim in Mohave County, AZ:

Claim name: VAN 48 lanuary 19,2020 Date of Location:

This claim is located mainly in the SE 1/4 of Section 20 and SW 1/4 of Section 21, T28N, R18W, Gila & Salt River Meridian. The general course of the claim is North to south

To tie this claim to the Public Survey, begin at