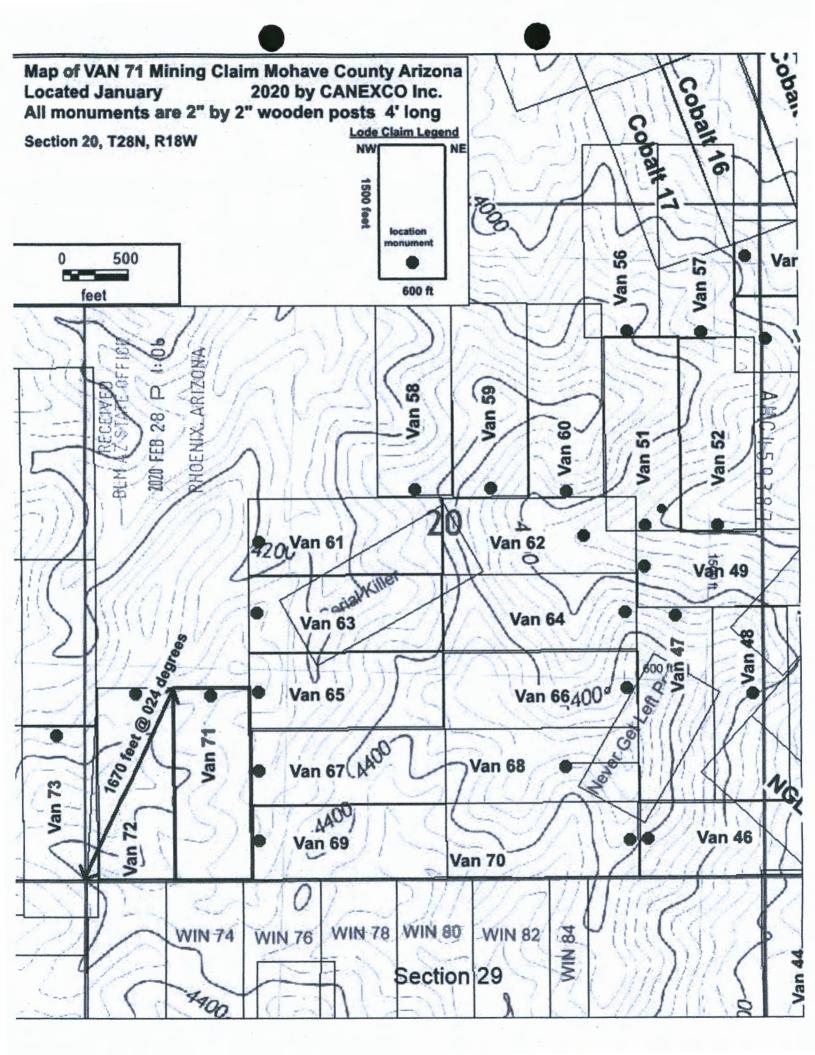

|           | Certificate of Location - Lode Mini                                                                                                                                                             | ing Claim                                                                      |
|-----------|-------------------------------------------------------------------------------------------------------------------------------------------------------------------------------------------------|--------------------------------------------------------------------------------|
|           | To All Whom it May Concern: CANEXCO Inc., of 3800 N Central Avenue, STE 460, Phoenix, AZ., Midvale, hereby claim in Mohave County, AZ:                                                          | certifies that it has located the following lode                               |
|           | Claim name: VAN 1  Date of Location:                                                                                                                                                            | & Salt River Meridian. The general course of                                   |
|           | To tie this claim to the Public Survey, begin at the <b>NW</b> corner of <b>Section 8, T28N, degrees</b> for a distance of <b>2180 feet</b> to the <b>NW</b> corner of this claim.              |                                                                                |
|           | Beginning at the <b>NW corner</b> of this claim, and continuing in a clockwise direction Thence <b>1500</b> feet, bearing <b>090</b> degrees to the <b>NE corner</b> ,                          | RECEIVED AZ STATE OFFIC  OENIX: ARIZONA                                        |
|           | Thence 600 feet, bearing 180 degrees to the SE corner,                                                                                                                                          | S T TA                                                                         |
|           | Thence 1500 feet, bearing 270 degrees to the SW corner,                                                                                                                                         | \$ \$\\ \tilde{\pi}\\ \\ \tilde{\pi}\\ \\ \\ \\ \\ \\ \\ \\ \\ \\ \\ \\ \\     |
|           | Thence 600 feet, bearing 0 degrees to the NE corner, the point of beginning.                                                                                                                    | Ž T                                                                            |
|           | This claim covers an amount of surface containing <b>20.66</b> acres, more or less. This located within this location description.                                                              | claim excludes any private lands which may be                                  |
|           | The corner posts, centerline end posts, and location monument consist of labele.  The location monument lies roughly along the center axis of the claim, 20 feet from the content of the claim. |                                                                                |
|           | Dated and posted on the ground this 18th day of January 20.                                                                                                                                     | 20.                                                                            |
|           | Agent for Locator                                                                                                                                                                               |                                                                                |
| State of  | Nevada                                                                                                                                                                                          | (Notary Seal)                                                                  |
| County of | Elko                                                                                                                                                                                            |                                                                                |
|           | an 2020 by Brian Goss                                                                                                                                                                           | HAZEL A. WHITE NOTARY PUBLIC STATE OF NEVADA My Commission Expires: 11/15/2022 |