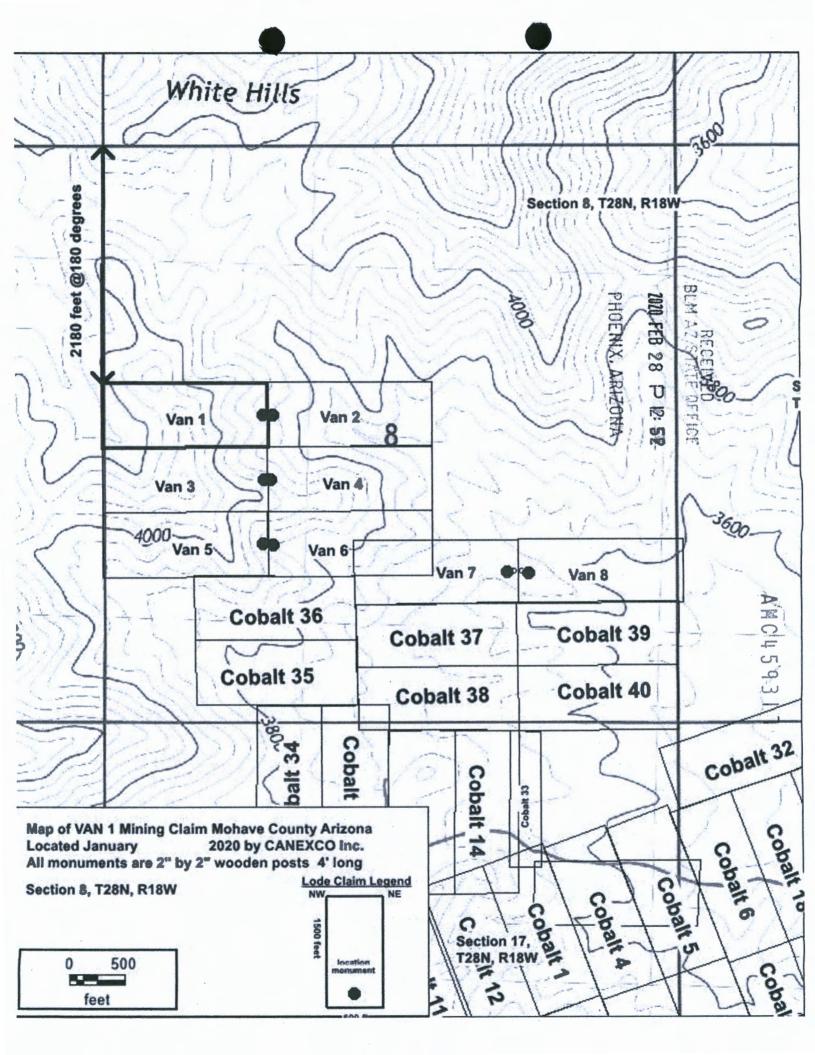

|           | Certificate of Location - Lode Mini                                                                                                                                                             | ing Claim                                                                      |
|-----------|-------------------------------------------------------------------------------------------------------------------------------------------------------------------------------------------------|--------------------------------------------------------------------------------|
|           | To All Whom it May Concern: CANEXCO Inc., of 3800 N Central Avenue, STE 460, Phoenix, AZ., Midvale, hereby claim in Mohave County, AZ:                                                          | certifies that it has located the following lode                               |
|           | Claim name: VAN 1  Date of Location:                                                                                                                                                            | & Salt River Meridian. The general course of                                   |
|           | To tie this claim to the Public Survey, begin at the <b>NW</b> corner of <b>Section 8, T28N, degrees</b> for a distance of <b>2180 feet</b> to the <b>NW</b> corner of this claim.              |                                                                                |
|           | Beginning at the <b>NW corner</b> of this claim, and continuing in a clockwise direction Thence <b>1500</b> feet, bearing <b>090</b> degrees to the <b>NE corner</b> ,                          | RECEIVED AZ STATE OFFIC  OENIX: ARIZONA                                        |
|           | Thence 600 feet, bearing 180 degrees to the SE corner,                                                                                                                                          | S T TA                                                                         |
|           | Thence 1500 feet, bearing 270 degrees to the SW corner,                                                                                                                                         | \$ \$\\ \tilde{\pi}\\ \\ \tilde{\pi}\\ \\ \\ \\ \\ \\ \\ \\ \\ \\ \\ \\ \\     |
|           | Thence 600 feet, bearing 0 degrees to the NE corner, the point of beginning.                                                                                                                    | Ž T                                                                            |
|           | This claim covers an amount of surface containing <b>20.66</b> acres, more or less. This located within this location description.                                                              | claim excludes any private lands which may be                                  |
|           | The corner posts, centerline end posts, and location monument consist of labele.  The location monument lies roughly along the center axis of the claim, 20 feet from the content of the claim. |                                                                                |
|           | Dated and posted on the ground this 18th day of January 20.                                                                                                                                     | 20.                                                                            |
|           | Agent for Locator                                                                                                                                                                               |                                                                                |
| State of  | Nevada                                                                                                                                                                                          | (Notary Seal)                                                                  |
| County of | Elko                                                                                                                                                                                            |                                                                                |
|           | an 2020 by Brian Goss                                                                                                                                                                           | HAZEL A. WHITE NOTARY PUBLIC STATE OF NEVADA My Commission Expires: 11/15/2022 |