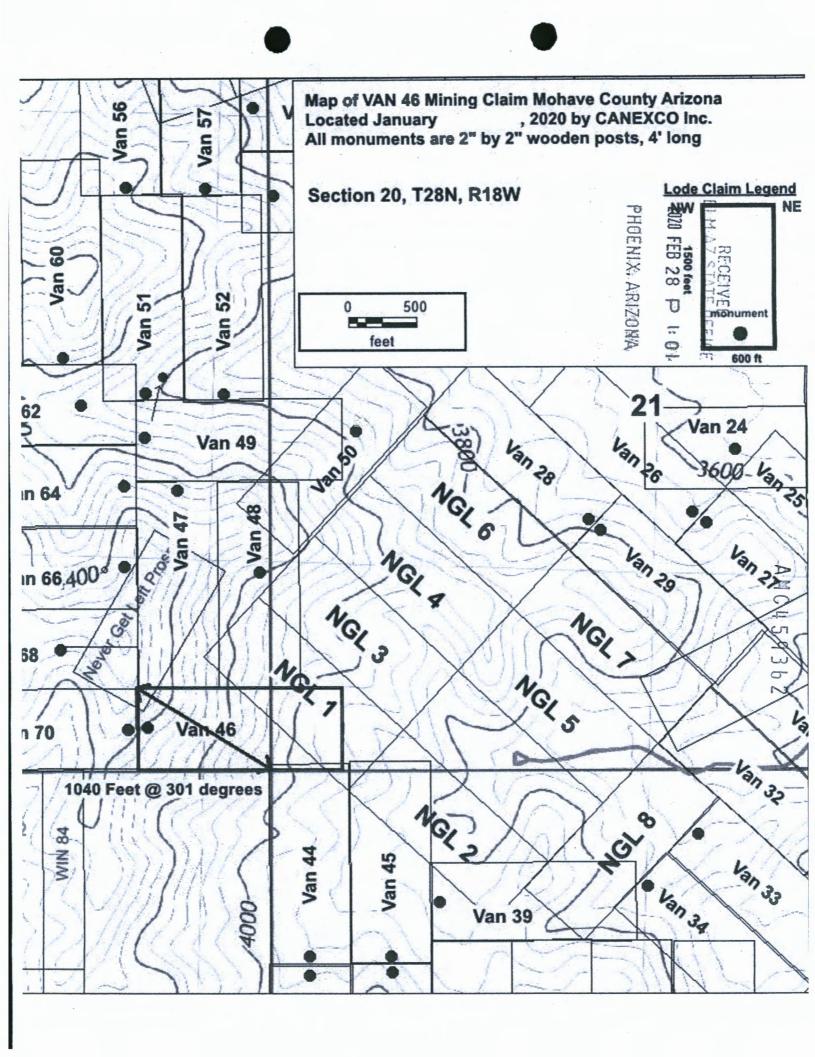

|           | Certificate of Location - Lode Mini                                                                                                                                                             | ing Claim                                                                      |
|-----------|-------------------------------------------------------------------------------------------------------------------------------------------------------------------------------------------------|--------------------------------------------------------------------------------|
|           | To All Whom it May Concern: CANEXCO Inc., of 3800 N Central Avenue, STE 460, Phoenix, AZ., Midvale, hereby claim in Mohave County, AZ:                                                          | certifies that it has located the following lode                               |
|           | Claim name: VAN 1  Date of Location:                                                                                                                                                            | & Salt River Meridian. The general course of                                   |
|           | To tie this claim to the Public Survey, begin at the <b>NW</b> corner of <b>Section 8, T28N, degrees</b> for a distance of <b>2180 feet</b> to the <b>NW</b> corner of this claim.              |                                                                                |
|           | Beginning at the <b>NW corner</b> of this claim, and continuing in a clockwise direction Thence <b>1500</b> feet, bearing <b>090</b> degrees to the <b>NE corner</b> ,                          | RECEIVED AZ STATE OFFIC  OENIX: ARIZONA                                        |
|           | Thence 600 feet, bearing 180 degrees to the SE corner,                                                                                                                                          | S T TA                                                                         |
|           | Thence 1500 feet, bearing 270 degrees to the SW corner,                                                                                                                                         | \$ \$\\ \tilde{\pi}\\ \\ \tilde{\pi}\\ \\ \\ \\ \\ \\ \\ \\ \\ \\ \\ \\ \\     |
|           | Thence 600 feet, bearing 0 degrees to the NE corner, the point of beginning.                                                                                                                    | Ž T                                                                            |
|           | This claim covers an amount of surface containing <b>20.66</b> acres, more or less. This located within this location description.                                                              | claim excludes any private lands which may be                                  |
|           | The corner posts, centerline end posts, and location monument consist of labele.  The location monument lies roughly along the center axis of the claim, 20 feet from the content of the claim. |                                                                                |
|           | Dated and posted on the ground this 18th day of January 20.                                                                                                                                     | 20.                                                                            |
|           | Agent for Locator                                                                                                                                                                               |                                                                                |
| State of  | Nevada                                                                                                                                                                                          | (Notary Seal)                                                                  |
| County of | Elko                                                                                                                                                                                            |                                                                                |
|           | an 2020 by Brian Goss                                                                                                                                                                           | HAZEL A. WHITE NOTARY PUBLIC STATE OF NEVADA My Commission Expires: 11/15/2022 |