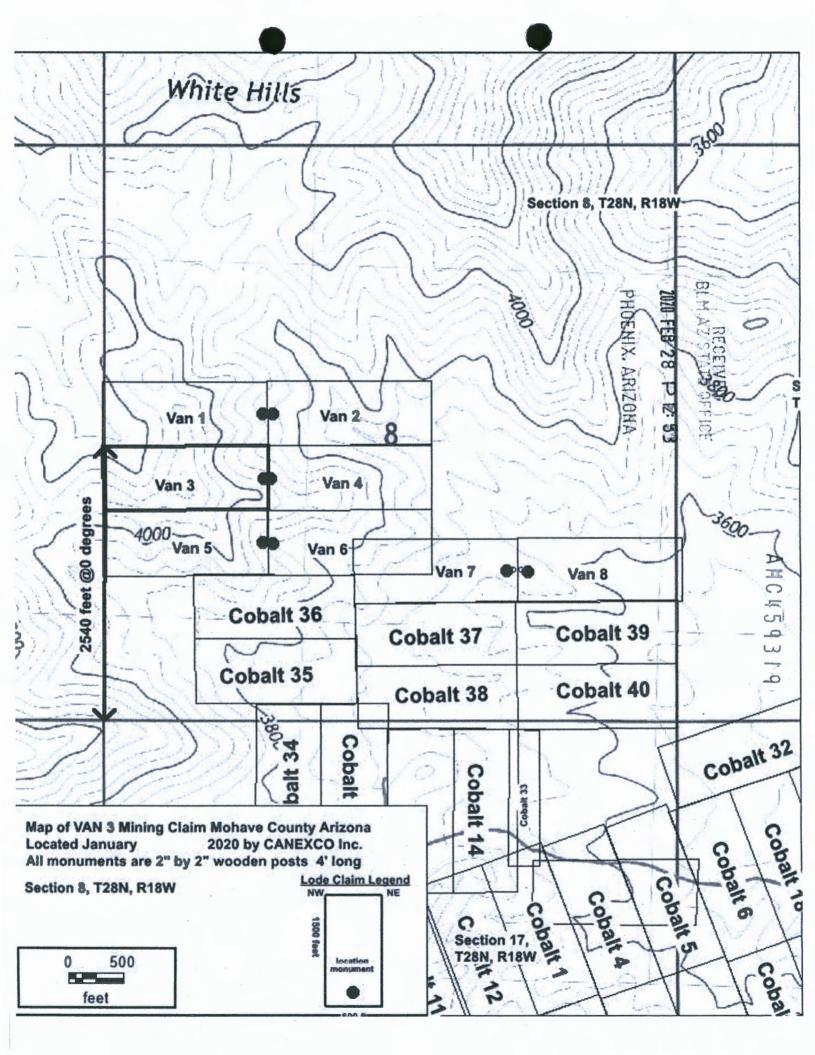

|           | Certificate of Location - Lode Mini                                                                                                                                                             | ing Claim                                                                      |
|-----------|-------------------------------------------------------------------------------------------------------------------------------------------------------------------------------------------------|--------------------------------------------------------------------------------|
|           | To All Whom it May Concern: CANEXCO Inc., of 3800 N Central Avenue, STE 460, Phoenix, AZ., Midvale, hereby claim in Mohave County, AZ:                                                          | certifies that it has located the following lode                               |
|           | Claim name: VAN 1  Date of Location:                                                                                                                                                            | & Salt River Meridian. The general course of                                   |
|           | To tie this claim to the Public Survey, begin at the <b>NW</b> corner of <b>Section 8, T28N, degrees</b> for a distance of <b>2180 feet</b> to the <b>NW</b> corner of this claim.              |                                                                                |
|           | Beginning at the <b>NW corner</b> of this claim, and continuing in a clockwise direction Thence <b>1500</b> feet, bearing <b>090</b> degrees to the <b>NE corner</b> ,                          | RECEIVED AZ STATE OFFIC  OENIX: ARIZONA                                        |
|           | Thence 600 feet, bearing 180 degrees to the SE corner,                                                                                                                                          | S T TA                                                                         |
|           | Thence 1500 feet, bearing 270 degrees to the SW corner,                                                                                                                                         | \$ \$\\ \tilde{\pi}\\ \\ \tilde{\pi}\\ \\ \\ \\ \\ \\ \\ \\ \\ \\ \\ \\ \\     |
|           | Thence 600 feet, bearing 0 degrees to the NE corner, the point of beginning.                                                                                                                    | Ž T                                                                            |
|           | This claim covers an amount of surface containing <b>20.66</b> acres, more or less. This located within this location description.                                                              | claim excludes any private lands which may be                                  |
|           | The corner posts, centerline end posts, and location monument consist of labele.  The location monument lies roughly along the center axis of the claim, 20 feet from the content of the claim. |                                                                                |
|           | Dated and posted on the ground this 18th day of January 20.                                                                                                                                     | 20.                                                                            |
|           | Agent for Locator                                                                                                                                                                               |                                                                                |
| State of  | Nevada                                                                                                                                                                                          | (Notary Seal)                                                                  |
| County of | Elko                                                                                                                                                                                            |                                                                                |
|           | an 2020 by Brian Goss                                                                                                                                                                           | HAZEL A. WHITE NOTARY PUBLIC STATE OF NEVADA My Commission Expires: 11/15/2022 |