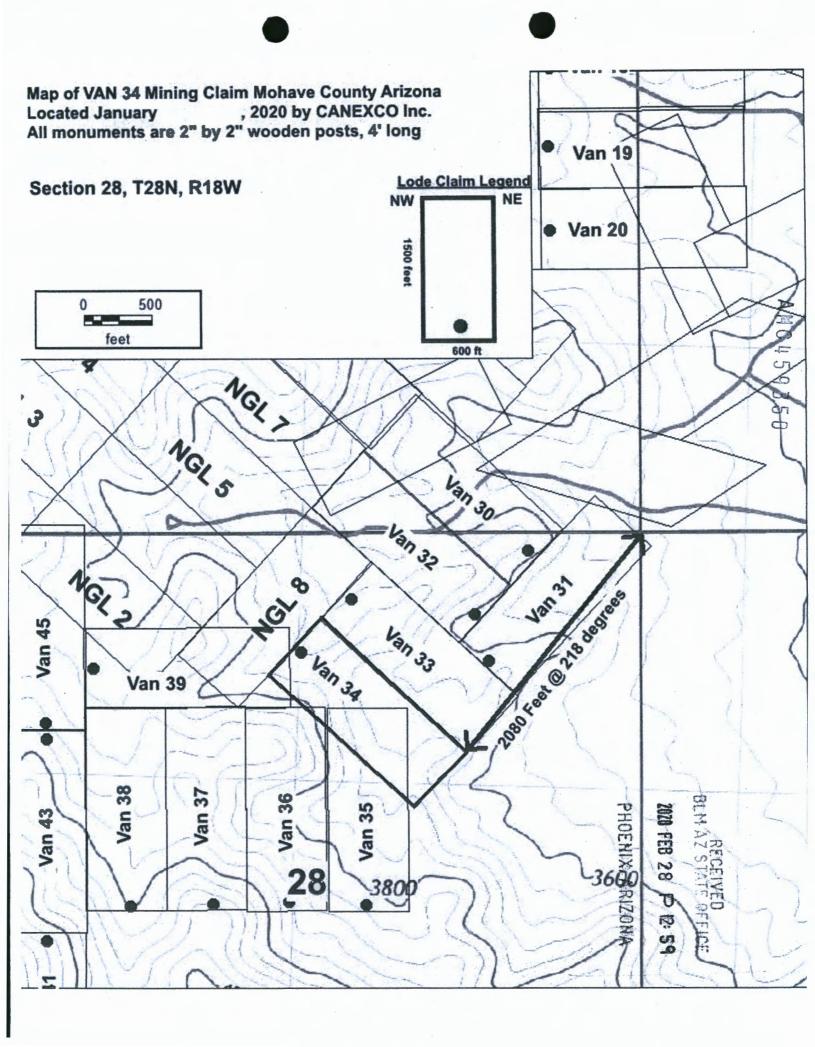

|           | Certificate of Location - Lode Mini                                                                                                                                                             | ing Claim                                                                      |
|-----------|-------------------------------------------------------------------------------------------------------------------------------------------------------------------------------------------------|--------------------------------------------------------------------------------|
|           | To All Whom it May Concern: CANEXCO Inc., of 3800 N Central Avenue, STE 460, Phoenix, AZ., Midvale, hereby claim in Mohave County, AZ:                                                          | certifies that it has located the following lode                               |
|           | Claim name: VAN 1  Date of Location:                                                                                                                                                            | & Salt River Meridian. The general course of                                   |
|           | To tie this claim to the Public Survey, begin at the <b>NW</b> corner of <b>Section 8, T28N, degrees</b> for a distance of <b>2180 feet</b> to the <b>NW</b> corner of this claim.              |                                                                                |
|           | Beginning at the <b>NW corner</b> of this claim, and continuing in a clockwise direction Thence <b>1500</b> feet, bearing <b>090</b> degrees to the <b>NE corner</b> ,                          | RECEIVED AZ STATE OFFIC  OENIX: ARIZONA                                        |
|           | Thence 600 feet, bearing 180 degrees to the SE corner,                                                                                                                                          | S T TA                                                                         |
|           | Thence 1500 feet, bearing 270 degrees to the SW corner,                                                                                                                                         | \$ \$\\ \tilde{\pi}\\ \\ \tilde{\pi}\\ \\ \\ \\ \\ \\ \\ \\ \\ \\ \\ \\ \\     |
|           | Thence 600 feet, bearing 0 degrees to the NE corner, the point of beginning.                                                                                                                    | Ž T                                                                            |
|           | This claim covers an amount of surface containing <b>20.66</b> acres, more or less. This located within this location description.                                                              | claim excludes any private lands which may be                                  |
|           | The corner posts, centerline end posts, and location monument consist of labele.  The location monument lies roughly along the center axis of the claim, 20 feet from the content of the claim. |                                                                                |
|           | Dated and posted on the ground this 18th day of January 20.                                                                                                                                     | 20.                                                                            |
|           | Agent for Locator                                                                                                                                                                               |                                                                                |
| State of  | Nevada                                                                                                                                                                                          | (Notary Seal)                                                                  |
| County of | Elko                                                                                                                                                                                            |                                                                                |
|           | an 2020 by Brian Goss                                                                                                                                                                           | HAZEL A. WHITE NOTARY PUBLIC STATE OF NEVADA My Commission Expires: 11/15/2022 |