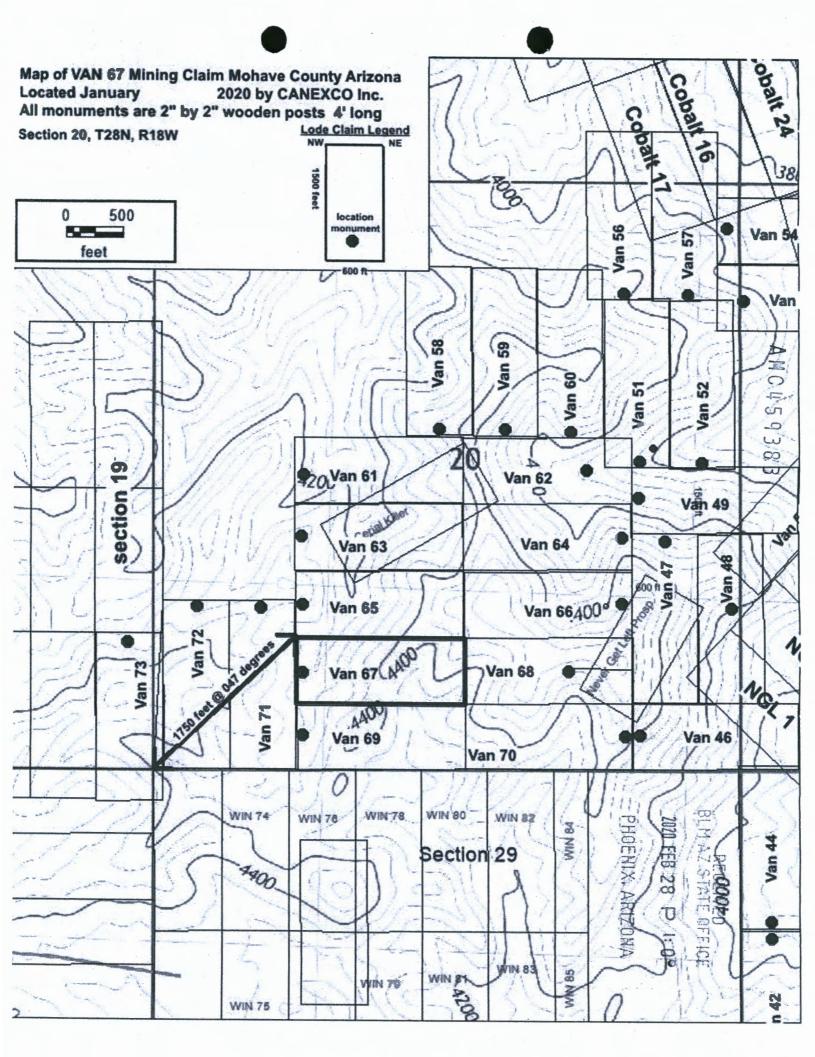

|           | Certificate of Location - Lode Mini                                                                                                                                                             | ing Claim                                                                      |
|-----------|-------------------------------------------------------------------------------------------------------------------------------------------------------------------------------------------------|--------------------------------------------------------------------------------|
|           | To All Whom it May Concern: CANEXCO Inc., of 3800 N Central Avenue, STE 460, Phoenix, AZ., Midvale, hereby claim in Mohave County, AZ:                                                          | certifies that it has located the following lode                               |
|           | Claim name: VAN 1  Date of Location:                                                                                                                                                            | & Salt River Meridian. The general course of                                   |
|           | To tie this claim to the Public Survey, begin at the <b>NW</b> corner of <b>Section 8, T28N, degrees</b> for a distance of <b>2180 feet</b> to the <b>NW</b> corner of this claim.              |                                                                                |
|           | Beginning at the <b>NW corner</b> of this claim, and continuing in a clockwise direction Thence <b>1500</b> feet, bearing <b>090</b> degrees to the <b>NE corner</b> ,                          | RECEIVED AZ STATE OFFIC  OENIX: ARIZONA                                        |
|           | Thence 600 feet, bearing 180 degrees to the SE corner,                                                                                                                                          | S T TA                                                                         |
|           | Thence 1500 feet, bearing 270 degrees to the SW corner,                                                                                                                                         | \$ \$\\ \tilde{\pi}\\ \\ \tilde{\pi}\\ \\ \\ \\ \\ \\ \\ \\ \\ \\ \\ \\ \\     |
|           | Thence 600 feet, bearing 0 degrees to the NE corner, the point of beginning.                                                                                                                    | Ž T                                                                            |
|           | This claim covers an amount of surface containing <b>20.66</b> acres, more or less. This located within this location description.                                                              | claim excludes any private lands which may be                                  |
|           | The corner posts, centerline end posts, and location monument consist of labele.  The location monument lies roughly along the center axis of the claim, 20 feet from the content of the claim. |                                                                                |
|           | Dated and posted on the ground this 18th day of January 20.                                                                                                                                     | 20.                                                                            |
|           | Agent for Locator                                                                                                                                                                               |                                                                                |
| State of  | Nevada                                                                                                                                                                                          | (Notary Seal)                                                                  |
| County of | Elko                                                                                                                                                                                            |                                                                                |
|           | an 2020 by Brian Goss                                                                                                                                                                           | HAZEL A. WHITE NOTARY PUBLIC STATE OF NEVADA My Commission Expires: 11/15/2022 |