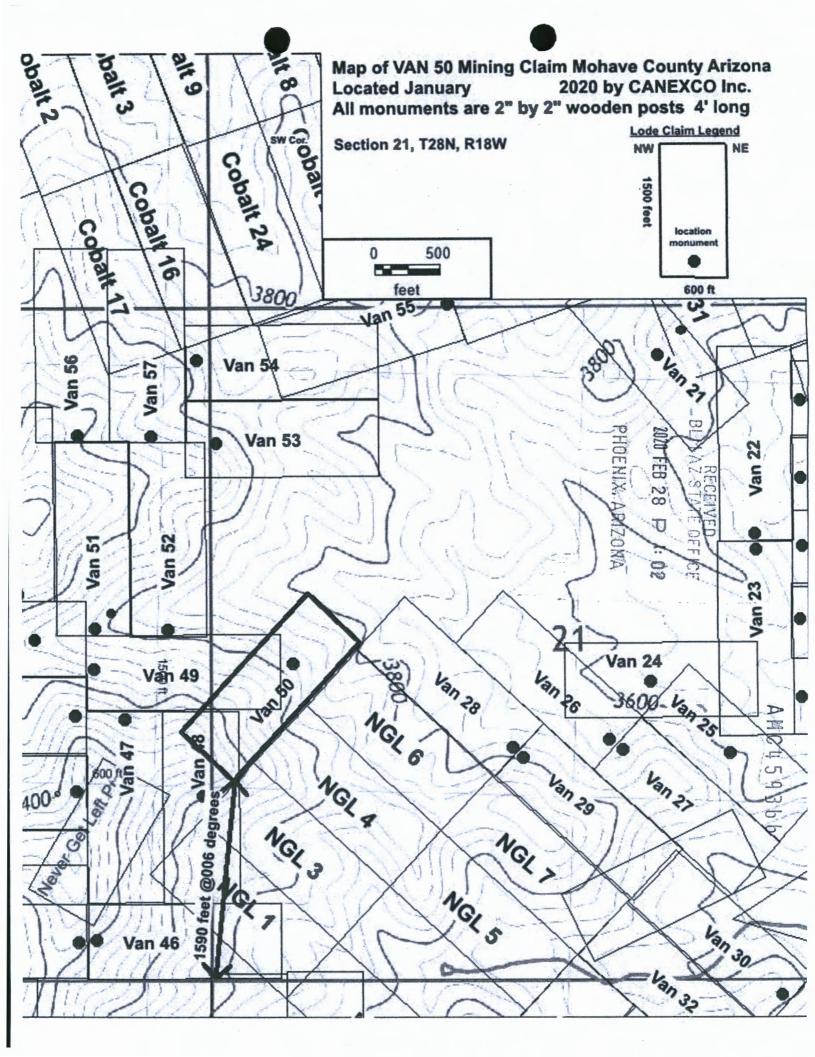

|           | Certificate of Location - Lode Mini                                                                                                                                                             | ing Claim                                                                      |
|-----------|-------------------------------------------------------------------------------------------------------------------------------------------------------------------------------------------------|--------------------------------------------------------------------------------|
|           | To All Whom it May Concern: CANEXCO Inc., of 3800 N Central Avenue, STE 460, Phoenix, AZ., Midvale, hereby claim in Mohave County, AZ:                                                          | certifies that it has located the following lode                               |
|           | Claim name: VAN 1  Date of Location:                                                                                                                                                            | & Salt River Meridian. The general course of                                   |
|           | To tie this claim to the Public Survey, begin at the <b>NW</b> corner of <b>Section 8, T28N, degrees</b> for a distance of <b>2180 feet</b> to the <b>NW</b> corner of this claim.              |                                                                                |
|           | Beginning at the <b>NW corner</b> of this claim, and continuing in a clockwise direction Thence <b>1500</b> feet, bearing <b>090</b> degrees to the <b>NE corner</b> ,                          | RECEIVED AZ STATE OFFIC  OENIX: ARIZONA                                        |
|           | Thence 600 feet, bearing 180 degrees to the SE corner,                                                                                                                                          | S T TA                                                                         |
|           | Thence 1500 feet, bearing 270 degrees to the SW corner,                                                                                                                                         | \$ \$\\ \tilde{\pi}\\ \\ \tilde{\pi}\\ \\ \\ \\ \\ \\ \\ \\ \\ \\ \\ \\ \\     |
|           | Thence 600 feet, bearing 0 degrees to the NE corner, the point of beginning.                                                                                                                    | Ž T                                                                            |
|           | This claim covers an amount of surface containing <b>20.66</b> acres, more or less. This located within this location description.                                                              | claim excludes any private lands which may be                                  |
|           | The corner posts, centerline end posts, and location monument consist of labele.  The location monument lies roughly along the center axis of the claim, 20 feet from the content of the claim. |                                                                                |
|           | Dated and posted on the ground this 18th day of January 20.                                                                                                                                     | 20.                                                                            |
|           | Agent for Locator                                                                                                                                                                               |                                                                                |
| State of  | Nevada                                                                                                                                                                                          | (Notary Seal)                                                                  |
| County of | Elko                                                                                                                                                                                            |                                                                                |
|           | an 2020 by Brian Goss                                                                                                                                                                           | HAZEL A. WHITE NOTARY PUBLIC STATE OF NEVADA My Commission Expires: 11/15/2022 |