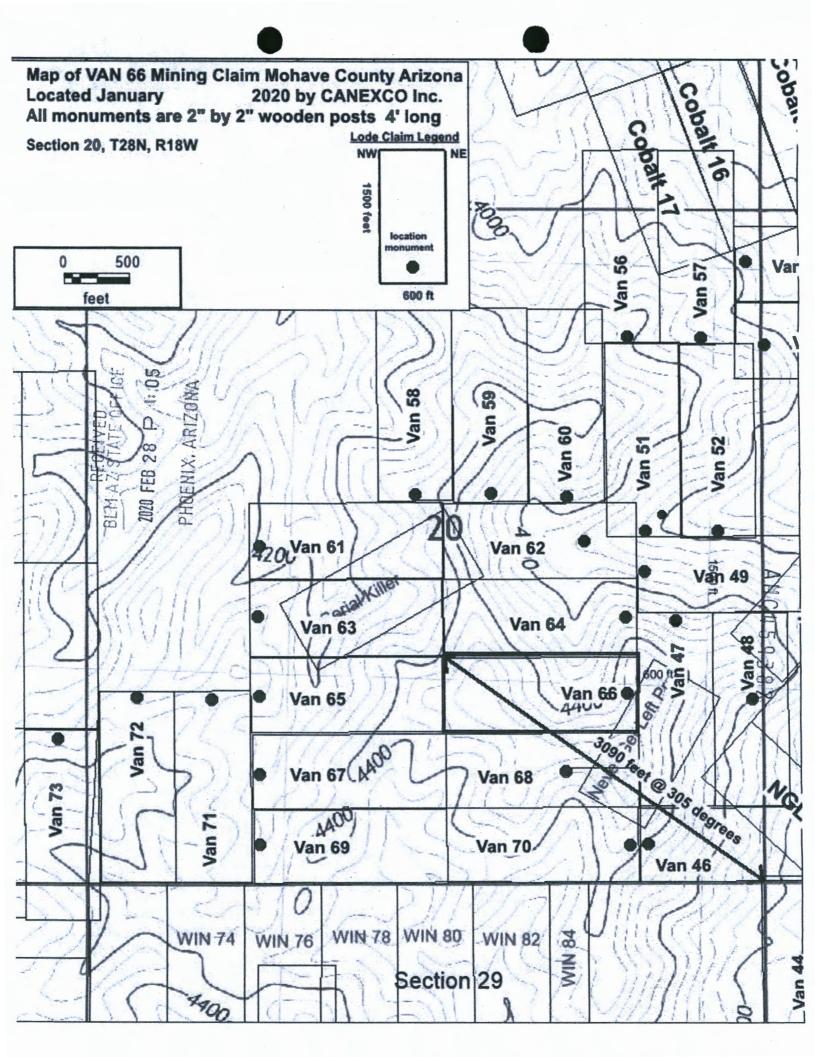

| (Notary Seal)                                                                 |
| County of | Elko                                                                                                                                         |                                                                               |
|           | FICATE OF LOCATION was signed or attested before me on                                                                                       | HAZEL A. WHITE NOTARY PUBLIC                                                  |
| 27        | Jan 2020 by Brian Coss  Date Name(s) or Person(s)                                                                                            | STATE OF NEVADA  My Commission Expires: 11/15/2022  Certificate No: 18-4273-6 |



2

When recorded mail to:

CANEXCO Inc. 3800 N Central Avenue STE 460, Phoenix AZ, 84047



OFFICIAL RECORDS OF MOHAVE COUNTY KRISTI BLAIR, COUNTY RECORDER



02/03/2020 04:09 PM Fee: \$30.00

PAGE: 1 of 2

This space for recorder use.

## Certificate of Location - Lode Mining Claim

| To All Whom | it May | Concern: |
|-------------|--------|----------|
|-------------|--------|----------|

CANEXCO Inc., of 3800 N Central Avenue, STE 460, Phoenix, AZ., Midvale, hereby certifies that it has located the following lode claim in Mohave County, AZ:

| Claim name: VAN 67  Date of Location:                                                                                                                                             | he gene | ral cour | se o     |
|--------------------------------