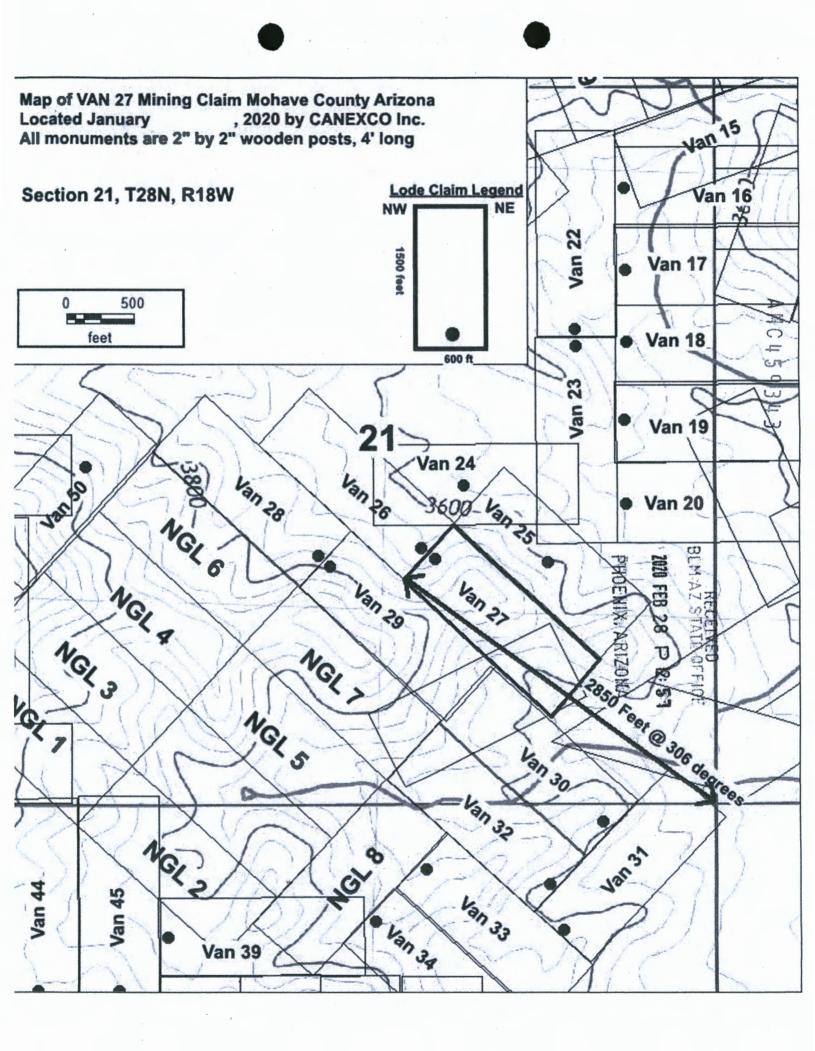

|           | Certificate of Location - Lode Mini                                                                                                                                                             | ing Claim                                                                      |
|-----------|-------------------------------------------------------------------------------------------------------------------------------------------------------------------------------------------------|--------------------------------------------------------------------------------|
|           | To All Whom it May Concern: CANEXCO Inc., of 3800 N Central Avenue, STE 460, Phoenix, AZ., Midvale, hereby claim in Mohave County, AZ:                                                          | certifies that it has located the following lode                               |
|           | Claim name: VAN 1  Date of Location:                                                                                                                                                            | & Salt River Meridian. The general course of                                   |
|           | To tie this claim to the Public Survey, begin at the <b>NW</b> corner of <b>Section 8, T28N, degrees</b> for a distance of <b>2180 feet</b> to the <b>NW</b> corner of this claim.              |                                                                                |
|           | Beginning at the <b>NW corner</b> of this claim, and continuing in a clockwise direction Thence <b>1500</b> feet, bearing <b>090</b> degrees to the <b>NE corner</b> ,                          | RECEIVED AZ STATE OFFIC  OENIX: ARIZONA                                        |
|           | Thence 600 feet, bearing 180 degrees to the SE corner,                                                                                                                                          | S T TA                                                                         |
|           | Thence 1500 feet, bearing 270 degrees to the SW corner,                                                                                                                                         | \$ \$\\ \tilde{\pi}\\ \\ \tilde{\pi}\\ \\ \\ \\ \\ \\ \\ \\ \\ \\ \\ \\ \\     |
|           | Thence 600 feet, bearing 0 degrees to the NE corner, the point of beginning.                                                                                                                    | Ž T                                                                            |
|           | This claim covers an amount of surface containing <b>20.66</b> acres, more or less. This located within this location description.                                                              | claim excludes any private lands which may be                                  |
|           | The corner posts, centerline end posts, and location monument consist of labele.  The location monument lies roughly along the center axis of the claim, 20 feet from the content of the claim. |                                                                                |
|           | Dated and posted on the ground this 18th day of January 20.                                                                                                                                     | 20.                                                                            |
|           | Agent for Locator                                                                                                                                                                               |                                                                                |
| State of  | Nevada                                                                                                                                                                                          | (Notary Seal)                                                                  |
| County of | Elko                                                                                                                                                                                            |                                                                                |
|           | an 2020 by Brian Goss                                                                                                                                                                           | HAZEL A. WHITE NOTARY PUBLIC STATE OF NEVADA My Commission Expires: 11/15/2022 |