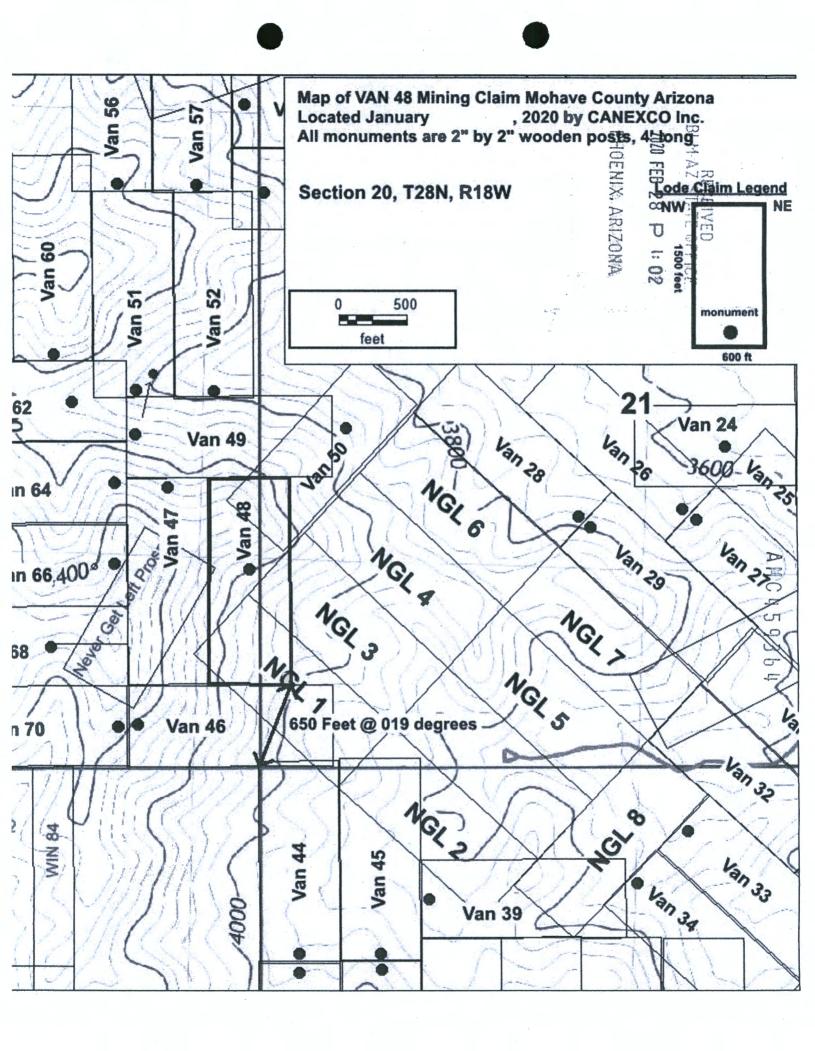

of beginning.

This claim covers an amount of surface containing 20.66 acres, more or less. This claim excludes any private lands which may be located within this location description.

The corner posts, centerline end posts, and location monument consist of labeled 2 inch by 2 inch wooden posts, 4 feet high. The location monument lies roughly along the center axis of the claim, 670 feet from the northern boundary.

Dated and posted on the ground this

9th day of January 2020.

State of

County of

This CERTIFICATE OF LOCATION was signed or attested before me on

Name(s) or Person(s)

Signature of Notarial Officer

Title (e.g. Notary Public)

My commission expires:

(Notary Seal)



HAZEL A. WHITE NOTARY PUBLIC STATE OF NEVADA Commission Expires: 11/15/2022 \_

Certificate No: 18-4273-6



CANEXCO Inc. 3800 N Central Avenue STE 460. Phoenix AZ, 84047



OFFICIAL RECORDS OF MOHAVE COUNTY KRISTI BLAIR, COUNTY RECORDER



02/03/2020 04:09 PM Fee: \$30.00

PAGE: 1 of 2

This space for recorder use.

### Certificate of Location - Lode Mining Claim

To All Whom it May Concern:

CANEXCO Inc., of 3800 N Central Avenue, STE 460, Phoenix, AZ., Midvale, hereby certifies that it has located the following lode claim in Mohave County, AZ:

Claim name: VAN 49
Date of Location: January 17, 2020

This claim is located mainly in the SE ¼ of Section 20 and SW ¼ of Section 21, T28N, R18W, Gila & Salt River Meridian. The general course of the claim is East to West.

To tie this claim to the Public Survey, begin at the SE corner of Section 20, T28N, R18W, Gila & Salt River Meridian. Begg 014 de