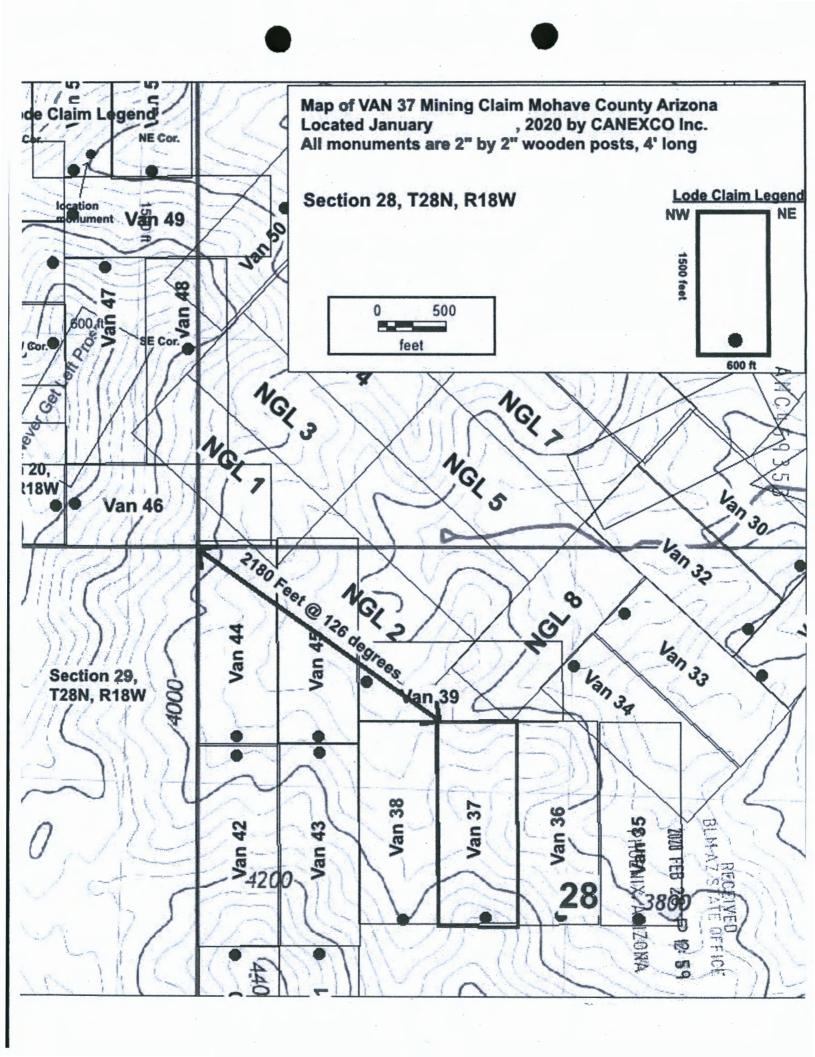

|           | Certificate of Location - Lode Mini                                                                                                                                                             | ing Claim                                                                      |
|-----------|-------------------------------------------------------------------------------------------------------------------------------------------------------------------------------------------------|--------------------------------------------------------------------------------|
|           | To All Whom it May Concern: CANEXCO Inc., of 3800 N Central Avenue, STE 460, Phoenix, AZ., Midvale, hereby claim in Mohave County, AZ:                                                          | certifies that it has located the following lode                               |
|           | Claim name: VAN 1  Date of Location:                                                                                                                                                            | & Salt River Meridian. The general course of                                   |
|           | To tie this claim to the Public Survey, begin at the <b>NW</b> corner of <b>Section 8, T28N, degrees</b> for a distance of <b>2180 feet</b> to the <b>NW</b> corner of this claim.              |                                                                                |
|           | Beginning at the <b>NW corner</b> of this claim, and continuing in a clockwise direction Thence <b>1500</b> feet, bearing <b>090</b> degrees to the <b>NE corner</b> ,                          | RECEIVED AZ STATE OFFIC  OENIX: ARIZONA                                        |
|           | Thence 600 feet, bearing 180 degrees to the SE corner,                                                                                                                                          | S T TA                                                                         |
|           | Thence 1500 feet, bearing 270 degrees to the SW corner,                                                                                                                                         | \$ \$\\ \tilde{\pi}\\ \\ \tilde{\pi}\\ \\ \\ \\ \\ \\ \\ \\ \\ \\ \\ \\ \\     |
|           | Thence 600 feet, bearing 0 degrees to the NE corner, the point of beginning.                                                                                                                    | Ž T                                                                            |
|           | This claim covers an amount of surface containing <b>20.66</b> acres, more or less. This located within this location description.                                                              | claim excludes any private lands which may be                                  |
|           | The corner posts, centerline end posts, and location monument consist of labele.  The location monument lies roughly along the center axis of the claim, 20 feet from the content of the claim. |                                                                                |
|           | Dated and posted on the ground this 18th day of January 20.                                                                                                                                     | 20.                                                                            |
|           | Agent for Locator                                                                                                                                                                               |                                                                                |
| State of  | Nevada                                                                                                                                                                                          | (Notary Seal)                                                                  |
| County of | Elko                                                                                                                                                                                            |                                                                                |
|           | an 2020 by Brian Goss                                                                                                                                                                           | HAZEL A. WHITE NOTARY PUBLIC STATE OF NEVADA My Commission Expires: 11/15/2022 |