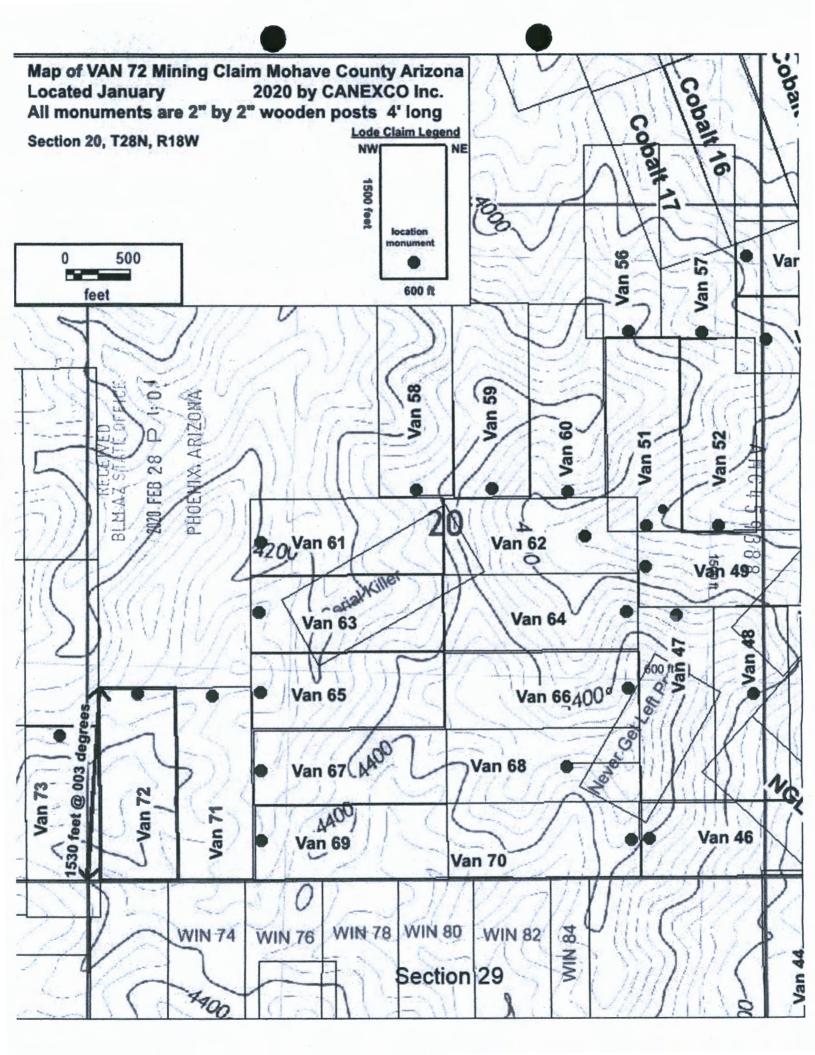

|           | Certificate of Location - Lode Mini                                                                                                                                                             | ing Claim                                                                      |
|-----------|-------------------------------------------------------------------------------------------------------------------------------------------------------------------------------------------------|--------------------------------------------------------------------------------|
|           | To All Whom it May Concern: CANEXCO Inc., of 3800 N Central Avenue, STE 460, Phoenix, AZ., Midvale, hereby claim in Mohave County, AZ:                                                          | certifies that it has located the following lode                               |
|           | Claim name: VAN 1  Date of Location:                                                                                                                                                            | & Salt River Meridian. The general course of                                   |
|           | To tie this claim to the Public Survey, begin at the <b>NW</b> corner of <b>Section 8, T28N, degrees</b> for a distance of <b>2180 feet</b> to the <b>NW</b> corner of this claim.              |                                                                                |
|           | Beginning at the <b>NW corner</b> of this claim, and continuing in a clockwise direction Thence <b>1500</b> feet, bearing <b>090</b> degrees to the <b>NE corner</b> ,                          | RECEIVED AZ STATE OFFIC  OENIX: ARIZONA                                        |
|           | Thence 600 feet, bearing 180 degrees to the SE corner,                                                                                                                                          | S T TA                                                                         |
|           | Thence 1500 feet, bearing 270 degrees to the SW corner,                                                                                                                                         | \$ \$\\ \tilde{\pi}\\ \\ \tilde{\pi}\\ \\ \\ \\ \\ \\ \\ \\ \\ \\ \\ \\ \\     |
|           | Thence 600 feet, bearing 0 degrees to the NE corner, the point of beginning.                                                                                                                    | Ž T                                                                            |
|           | This claim covers an amount of surface containing <b>20.66</b> acres, more or less. This located within this location description.                                                              | claim excludes any private lands which may be                                  |
|           | The corner posts, centerline end posts, and location monument consist of labele.  The location monument lies roughly along the center axis of the claim, 20 feet from the content of the claim. |                                                                                |
|           | Dated and posted on the ground this 18th day of January 20.                                                                                                                                     | 20.                                                                            |
|           | Agent for Locator                                                                                                                                                                               |                                                                                |
| State of  | Nevada                                                                                                                                                                                          | (Notary Seal)                                                                  |
| County of | Elko                                                                                                                                                                                            |                                                                                |
|           | an 2020 by Brian Goss                                                                                                                                                                           | HAZEL A. WHITE NOTARY PUBLIC STATE OF NEVADA My Commission Expires: 11/15/2022 |