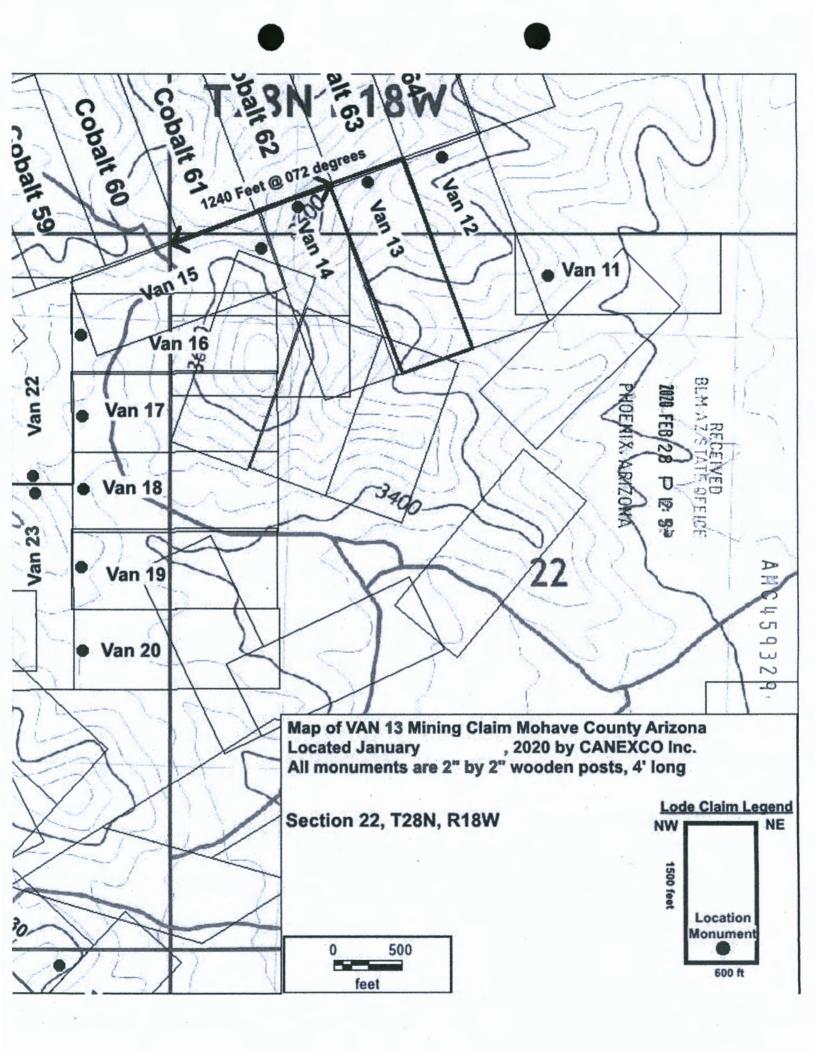

|           | Certificate of Location - Lode Mini                                                                                                                                                             | ing Claim                                                                      |
|-----------|-------------------------------------------------------------------------------------------------------------------------------------------------------------------------------------------------|--------------------------------------------------------------------------------|
|           | To All Whom it May Concern: CANEXCO Inc., of 3800 N Central Avenue, STE 460, Phoenix, AZ., Midvale, hereby claim in Mohave County, AZ:                                                          | certifies that it has located the following lode                               |
|           | Claim name: VAN 1  Date of Location:                                                                                                                                                            | & Salt River Meridian. The general course of                                   |
|           | To tie this claim to the Public Survey, begin at the <b>NW</b> corner of <b>Section 8, T28N, degrees</b> for a distance of <b>2180 feet</b> to the <b>NW</b> corner of this claim.              |                                                                                |
|           | Beginning at the <b>NW corner</b> of this claim, and continuing in a clockwise direction Thence <b>1500</b> feet, bearing <b>090</b> degrees to the <b>NE corner</b> ,                          | RECEIVED AZ STATE OFFIC  OENIX: ARIZONA                                        |
|           | Thence 600 feet, bearing 180 degrees to the SE corner,                                                                                                                                          | S T TA                                                                         |
|           | Thence 1500 feet, bearing 270 degrees to the SW corner,                                                                                                                                         | \$ \$\\ \tilde{\pi}\\ \\ \tilde{\pi}\\ \\ \\ \\ \\ \\ \\ \\ \\ \\ \\ \\ \\     |
|           | Thence 600 feet, bearing 0 degrees to the NE corner, the point of beginning.                                                                                                                    | Ž T                                                                            |
|           | This claim covers an amount of surface containing <b>20.66</b> acres, more or less. This located within this location description.                                                              | claim excludes any private lands which may be                                  |
|           | The corner posts, centerline end posts, and location monument consist of labele.  The location monument lies roughly along the center axis of the claim, 20 feet from the content of the claim. |                                                                                |
|           | Dated and posted on the ground this 18th day of January 20.                                                                                                                                     | 20.                                                                            |
|           | Agent for Locator                                                                                                                                                                               |                                                                                |
| State of  | Nevada                                                                                                                                                                                          | (Notary Seal)                                                                  |
| County of | Elko                                                                                                                                                                                            |                                                                                |
|           | an 2020 by Brian Goss                                                                                                                                                                           | HAZEL A. WHITE NOTARY PUBLIC STATE OF NEVADA My Commission Expires: 11/15/2022 |