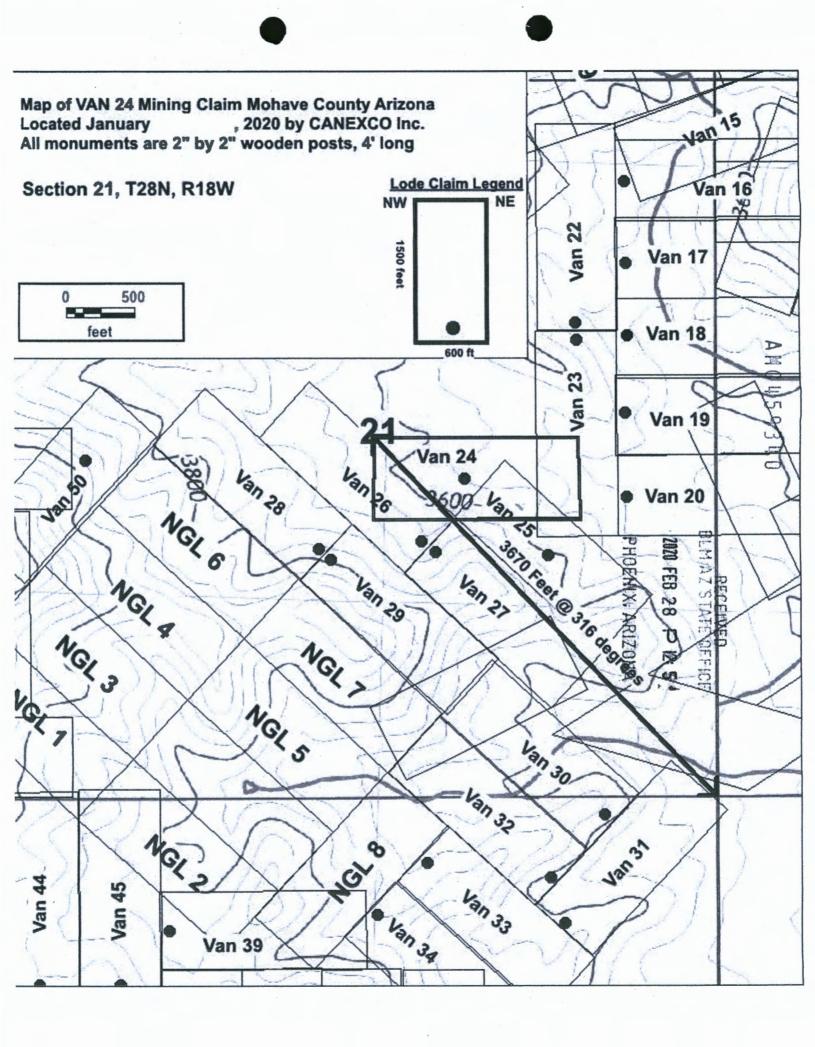

|           | Certificate of Location - Lode Mini                                                                                                                                                             | ing Claim                                                                      |
|-----------|-------------------------------------------------------------------------------------------------------------------------------------------------------------------------------------------------|--------------------------------------------------------------------------------|
|           | To All Whom it May Concern: CANEXCO Inc., of 3800 N Central Avenue, STE 460, Phoenix, AZ., Midvale, hereby claim in Mohave County, AZ:                                                          | certifies that it has located the following lode                               |
|           | Claim name: VAN 1  Date of Location:                                                                                                                                                            | & Salt River Meridian. The general course of                                   |
|           | To tie this claim to the Public Survey, begin at the <b>NW</b> corner of <b>Section 8, T28N, degrees</b> for a distance of <b>2180 feet</b> to the <b>NW</b> corner of this claim.              |                                                                                |
|           | Beginning at the <b>NW corner</b> of this claim, and continuing in a clockwise direction Thence <b>1500</b> feet, bearing <b>090</b> degrees to the <b>NE corner</b> ,                          | RECEIVED AZ STATE OFFIC  OENIX: ARIZONA                                        |
|           | Thence 600 feet, bearing 180 degrees to the SE corner,                                                                                                                                          | S T TA                                                                         |
|           | Thence 1500 feet, bearing 270 degrees to the SW corner,                                                                                                                                         | \$ \$\\ \tilde{\pi}\\ \\ \tilde{\pi}\\ \\ \\ \\ \\ \\ \\ \\ \\ \\ \\ \\ \\     |
|           | Thence 600 feet, bearing 0 degrees to the NE corner, the point of beginning.                                                                                                                    | Ž T                                                                            |
|           | This claim covers an amount of surface containing <b>20.66</b> acres, more or less. This located within this location description.                                                              | claim excludes any private lands which may be                                  |
|           | The corner posts, centerline end posts, and location monument consist of labele.  The location monument lies roughly along the center axis of the claim, 20 feet from the content of the claim. |                                                                                |
|           | Dated and posted on the ground this 18th day of January 20.                                                                                                                                     | 20.                                                                            |
|           | Agent for Locator                                                                                                                                                                               |                                                                                |
| State of  | Nevada                                                                                                                                                                                          | (Notary Seal)                                                                  |
| County of | Elko                                                                                                                                                                                            |                                                                                |
|           | an 2020 by Brian Goss                                                                                                                                                                           | HAZEL A. WHITE NOTARY PUBLIC STATE OF NEVADA My Commission Expires: 11/15/2022 |