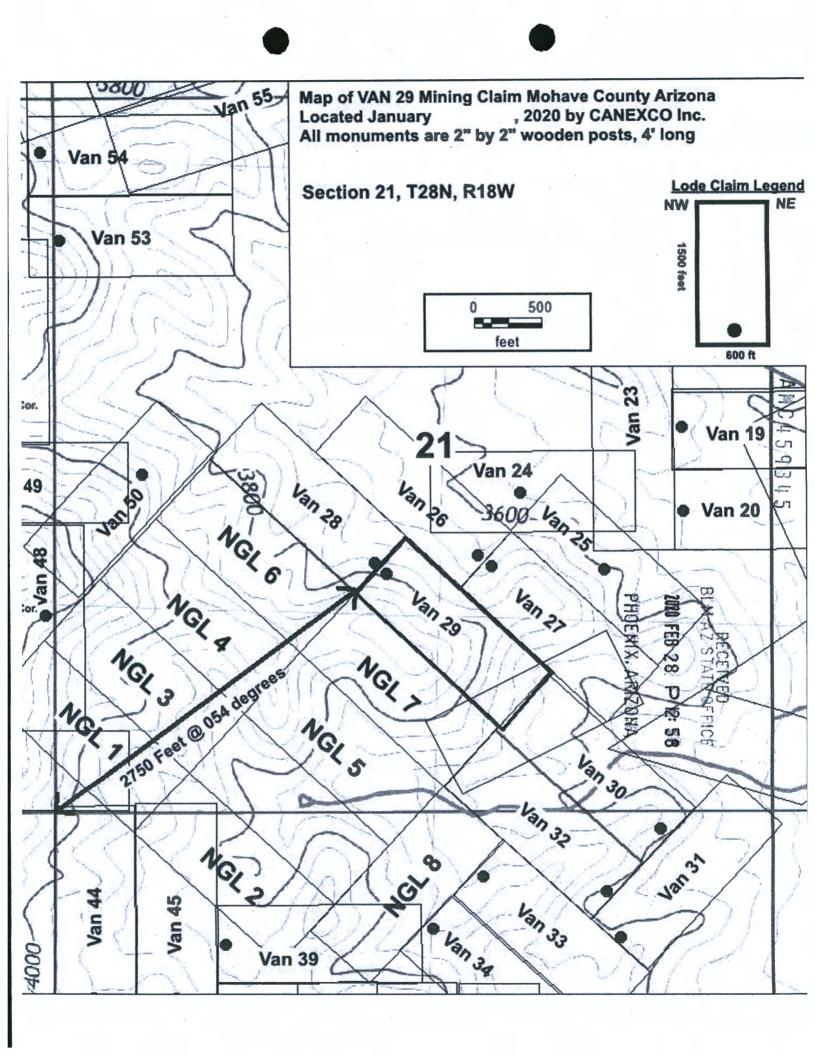

|           | Certificate of Location - Lode Mini                                                                                                                                                             | ing Claim                                                                      |
|-----------|-------------------------------------------------------------------------------------------------------------------------------------------------------------------------------------------------|--------------------------------------------------------------------------------|
|           | To All Whom it May Concern: CANEXCO Inc., of 3800 N Central Avenue, STE 460, Phoenix, AZ., Midvale, hereby claim in Mohave County, AZ:                                                          | certifies that it has located the following lode                               |
|           | Claim name: VAN 1  Date of Location:                                                                                                                                                            | & Salt River Meridian. The general course of                                   |
|           | To tie this claim to the Public Survey, begin at the <b>NW</b> corner of <b>Section 8, T28N, degrees</b> for a distance of <b>2180 feet</b> to the <b>NW</b> corner of this claim.              |                                                                                |
|           | Beginning at the <b>NW corner</b> of this claim, and continuing in a clockwise direction Thence <b>1500</b> feet, bearing <b>090</b> degrees to the <b>NE corner</b> ,                          | RECEIVED AZ STATE OFFIC  OENIX: ARIZONA                                        |
|           | Thence 600 feet, bearing 180 degrees to the SE corner,                                                                                                                                          | S T TA                                                                         |
|           | Thence 1500 feet, bearing 270 degrees to the SW corner,                                                                                                                                         | \$ \$\\ \tilde{\pi}\\ \\ \tilde{\pi}\\ \\ \\ \\ \\ \\ \\ \\ \\ \\ \\ \\ \\     |
|           | Thence 600 feet, bearing 0 degrees to the NE corner, the point of beginning.                                                                                                                    | Ž T                                                                            |
|           | This claim covers an amount of surface containing <b>20.66</b> acres, more or less. This located within this location description.                                                              | claim excludes any private lands which may be                                  |
|           | The corner posts, centerline end posts, and location monument consist of labele.  The location monument lies roughly along the center axis of the claim, 20 feet from the content of the claim. |                                                                                |
|           | Dated and posted on the ground this 18th day of January 20.                                                                                                                                     | 20.                                                                            |
|           | Agent for Locator                                                                                                                                                                               |                                                                                |
| State of  | Nevada                                                                                                                                                                                          | (Notary Seal)                                                                  |
| County of | Elko                                                                                                                                                                                            |                                                                                |
|           | an 2020 by Brian Goss                                                                                                                                                                           | HAZEL A. WHITE NOTARY PUBLIC STATE OF NEVADA My Commission Expires: 11/15/2022 |