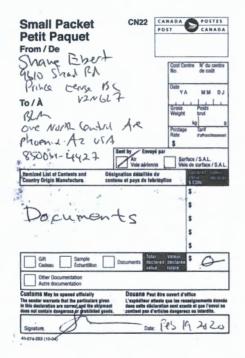

## **MISCELLANEOUS**

To: BLM Arizona State Office One North Central Ave. Ste. 800 Phoenix, AZ, 85004-4427 Ph. 602-417-9200 2020 FEB 28 P 12: 53

February 19, 2020

Please find enclosed Certificates of Locations for 73 Lode Mining claims staked in Mohave County Arizona. The claims are Van 1 to 73. We would like to record these 73 claims with the BLM.

Attached is an authorization form to cover the BLM recording fees of \$212 per claim by credit card payment (\$212 x 73 claims = \$15,476). If any additional information is required please contact Shane Ebert, ph. 250-964-2699, or email <a href="mailto:ebertshane@gmail.com">ebertshane@gmail.com</a>.

Thank you.

Sincerely,

Shane Ebert