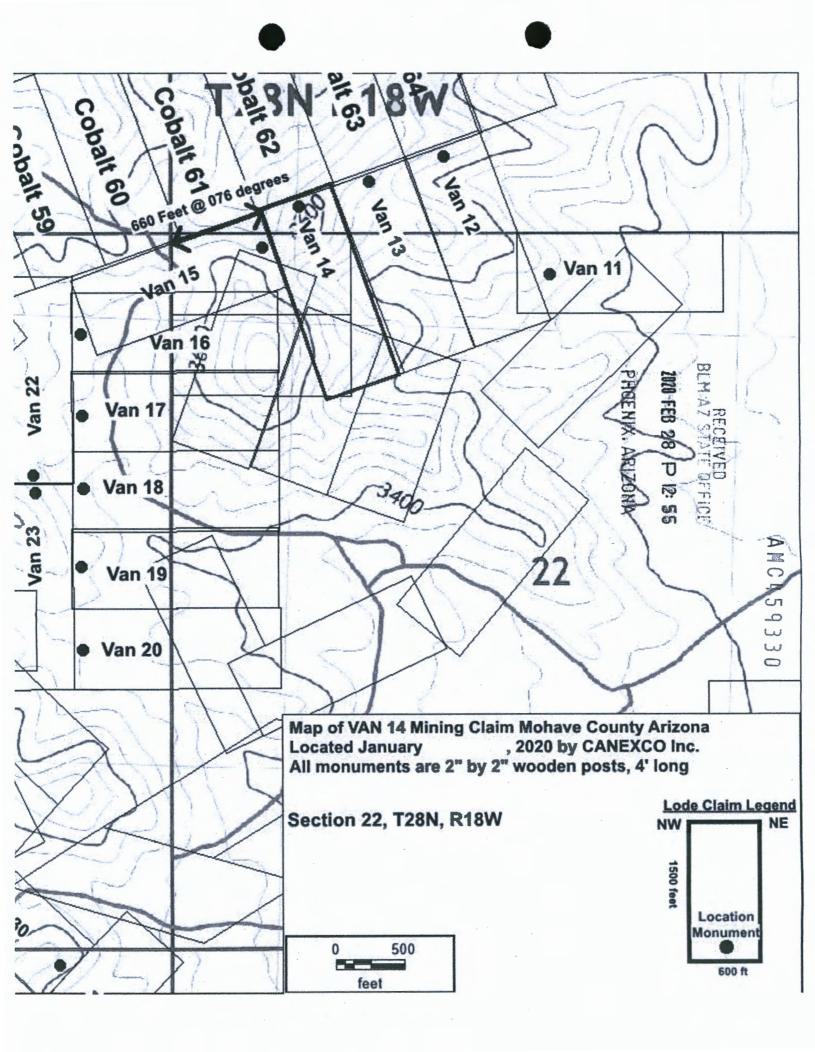

|           | Certificate of Location - Lode Mini                                                                                                                                                             | ing Claim                                                                      |
|-----------|-------------------------------------------------------------------------------------------------------------------------------------------------------------------------------------------------|--------------------------------------------------------------------------------|
|           | To All Whom it May Concern: CANEXCO Inc., of 3800 N Central Avenue, STE 460, Phoenix, AZ., Midvale, hereby claim in Mohave County, AZ:                                                          | certifies that it has located the following lode                               |
|           | Claim name: VAN 1  Date of Location:                                                                                                                                                            | & Salt River Meridian. The general course of                                   |
|           | To tie this claim to the Public Survey, begin at the <b>NW</b> corner of <b>Section 8, T28N, degrees</b> for a distance of <b>2180 feet</b> to the <b>NW</b> corner of this claim.              |                                                                                |
|           | Beginning at the <b>NW corner</b> of this claim, and continuing in a clockwise direction Thence <b>1500</b> feet, bearing <b>090</b> degrees to the <b>NE corner</b> ,                          | RECEIVED AZ STATE OFFIC  OENIX: ARIZONA                                        |
|           | Thence 600 feet, bearing 180 degrees to the SE corner,                                                                                                                                          | S T TA                                                                         |
|           | Thence 1500 feet, bearing 270 degrees to the SW corner,                                                                                                                                         | \$ \$\\ \tilde{\pi}\\ \\ \tilde{\pi}\\ \\ \\ \\ \\ \\ \\ \\ \\ \\ \\ \\ \\     |
|           | Thence 600 feet, bearing 0 degrees to the NE corner, the point of beginning.                                                                                                                    | Ž T                                                                            |
|           | This claim covers an amount of surface containing <b>20.66</b> acres, more or less. This located within this location description.                                                              | claim excludes any private lands which may be                                  |
|           | The corner posts, centerline end posts, and location monument consist of labele.  The location monument lies roughly along the center axis of the claim, 20 feet from the content of the claim. |                                                                                |
|           | Dated and posted on the ground this 18th day of January 20.                                                                                                                                     | 20.                                                                            |
|           | Agent for Locator                                                                                                                                                                               |                                                                                |
| State of  | Nevada                                                                                                                                                                                          | (Notary Seal)                                                                  |
| County of | Elko                                                                                                                                                                                            |                                                                                |
|           | an 2020 by Brian Goss                                                                                                                                                                           | HAZEL A. WHITE NOTARY PUBLIC STATE OF NEVADA My Commission Expires: 11/15/2022 |