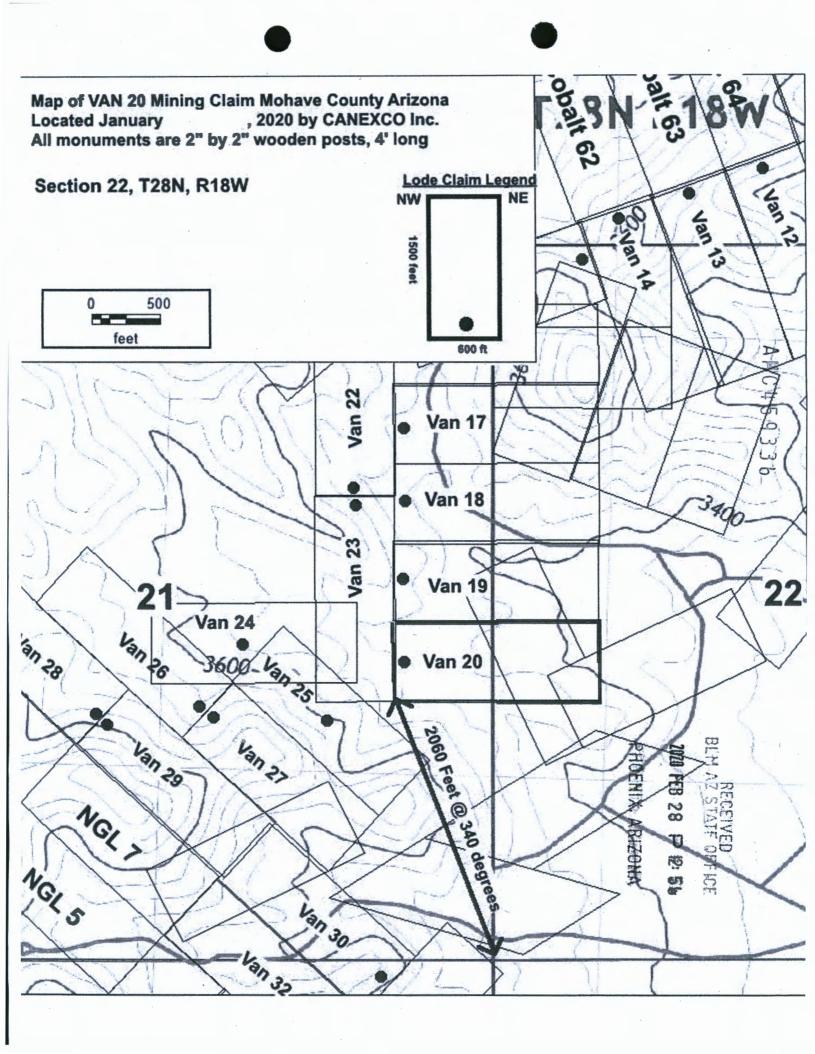

|           | Certificate of Location - Lode Mini                                                                                                                                                             | ing Claim                                                                      |
|-----------|-------------------------------------------------------------------------------------------------------------------------------------------------------------------------------------------------|--------------------------------------------------------------------------------|
|           | To All Whom it May Concern: CANEXCO Inc., of 3800 N Central Avenue, STE 460, Phoenix, AZ., Midvale, hereby claim in Mohave County, AZ:                                                          | certifies that it has located the following lode                               |
|           | Claim name: VAN 1  Date of Location:                                                                                                                                                            | & Salt River Meridian. The general course of                                   |
|           | To tie this claim to the Public Survey, begin at the <b>NW</b> corner of <b>Section 8, T28N, degrees</b> for a distance of <b>2180 feet</b> to the <b>NW</b> corner of this claim.              |                                                                                |
|           | Beginning at the <b>NW corner</b> of this claim, and continuing in a clockwise direction Thence <b>1500</b> feet, bearing <b>090</b> degrees to the <b>NE corner</b> ,                          | RECEIVED AZ STATE OFFIC  OENIX: ARIZONA                                        |
|           | Thence 600 feet, bearing 180 degrees to the SE corner,                                                                                                                                          | S T TA                                                                         |
|           | Thence 1500 feet, bearing 270 degrees to the SW corner,                                                                                                                                         | \$ \$\\ \tilde{\pi}\\ \\ \tilde{\pi}\\ \\ \\ \\ \\ \\ \\ \\ \\ \\ \\ \\ \\     |
|           | Thence 600 feet, bearing 0 degrees to the NE corner, the point of beginning.                                                                                                                    | Ž T                                                                            |
|           | This claim covers an amount of surface containing <b>20.66</b> acres, more or less. This located within this location description.                                                              | claim excludes any private lands which may be                                  |
|           | The corner posts, centerline end posts, and location monument consist of labele.  The location monument lies roughly along the center axis of the claim, 20 feet from the content of the claim. |                                                                                |
|           | Dated and posted on the ground this 18th day of January 20.                                                                                                                                     | 20.                                                                            |
|           | Agent for Locator                                                                                                                                                                               |                                                                                |
| State of  | Nevada                                                                                                                                                                                          | (Notary Seal)                                                                  |
| County of | Elko                                                                                                                                                                                            |                                                                                |
|           | an 2020 by Brian Goss                                                                                                                                                                           | HAZEL A. WHITE NOTARY PUBLIC STATE OF NEVADA My Commission Expires: 11/15/2022 |