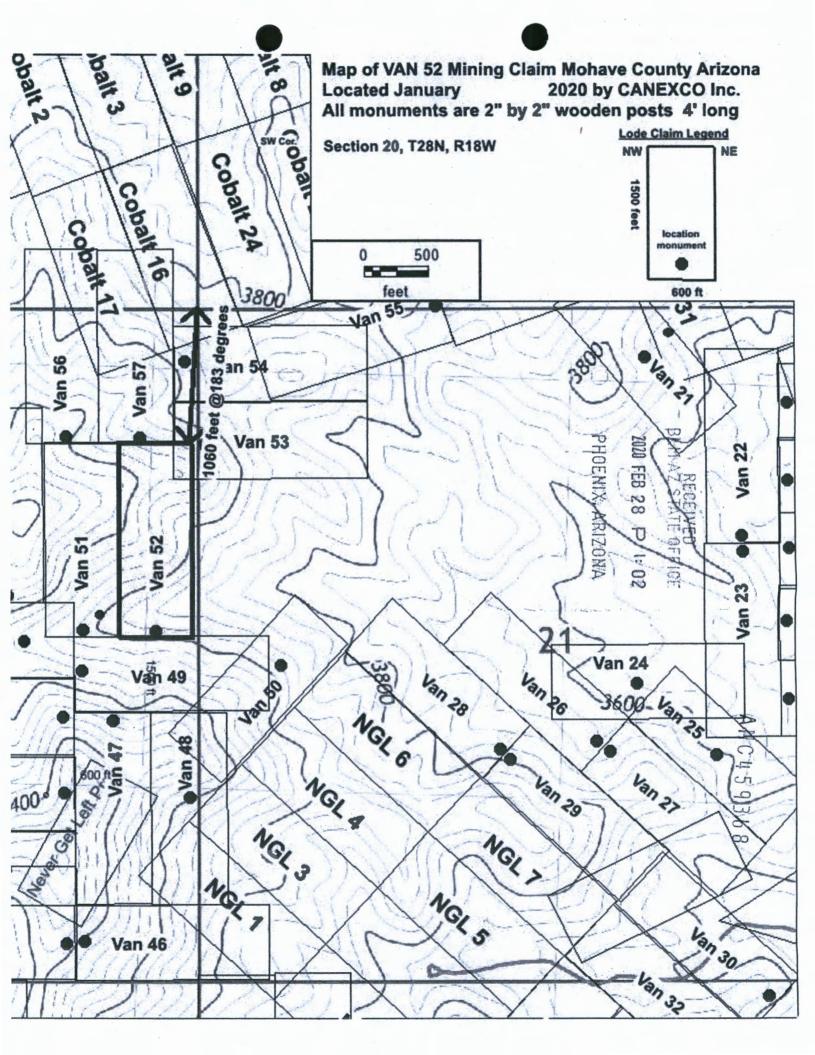

|           | Certificate of Location - Lode Mini                                                                                                                                                             | ing Claim                                                                      |
|-----------|-------------------------------------------------------------------------------------------------------------------------------------------------------------------------------------------------|--------------------------------------------------------------------------------|
|           | To All Whom it May Concern: CANEXCO Inc., of 3800 N Central Avenue, STE 460, Phoenix, AZ., Midvale, hereby claim in Mohave County, AZ:                                                          | certifies that it has located the following lode                               |
|           | Claim name: VAN 1  Date of Location:                                                                                                                                                            | & Salt River Meridian. The general course of                                   |
|           | To tie this claim to the Public Survey, begin at the <b>NW</b> corner of <b>Section 8, T28N, degrees</b> for a distance of <b>2180 feet</b> to the <b>NW</b> corner of this claim.              |                                                                                |
|           | Beginning at the <b>NW corner</b> of this claim, and continuing in a clockwise direction Thence <b>1500</b> feet, bearing <b>090</b> degrees to the <b>NE corner</b> ,                          | RECEIVED AZ STATE OFFIC  OENIX: ARIZONA                                        |
|           | Thence 600 feet, bearing 180 degrees to the SE corner,                                                                                                                                          | S T TA                                                                         |
|           | Thence 1500 feet, bearing 270 degrees to the SW corner,                                                                                                                                         | \$ \$\\ \tilde{\pi}\\ \\ \tilde{\pi}\\ \\ \\ \\ \\ \\ \\ \\ \\ \\ \\ \\ \\     |
|           | Thence 600 feet, bearing 0 degrees to the NE corner, the point of beginning.                                                                                                                    | Ž T                                                                            |
|           | This claim covers an amount of surface containing <b>20.66</b> acres, more or less. This located within this location description.                                                              | claim excludes any private lands which may be                                  |
|           | The corner posts, centerline end posts, and location monument consist of labele.  The location monument lies roughly along the center axis of the claim, 20 feet from the content of the claim. |                                                                                |
|           | Dated and posted on the ground this 18th day of January 20.                                                                                                                                     | 20.                                                                            |
|           | Agent for Locator                                                                                                                                                                               |                                                                                |
| State of  | Nevada                                                                                                                                                                                          | (Notary Seal)                                                                  |
| County of | Elko                                                                                                                                                                                            |                                                                                |
|           | an 2020 by Brian Goss                                                                                                                                                                           | HAZEL A. WHITE NOTARY PUBLIC STATE OF NEVADA My Commission Expires: 11/15/2022 |