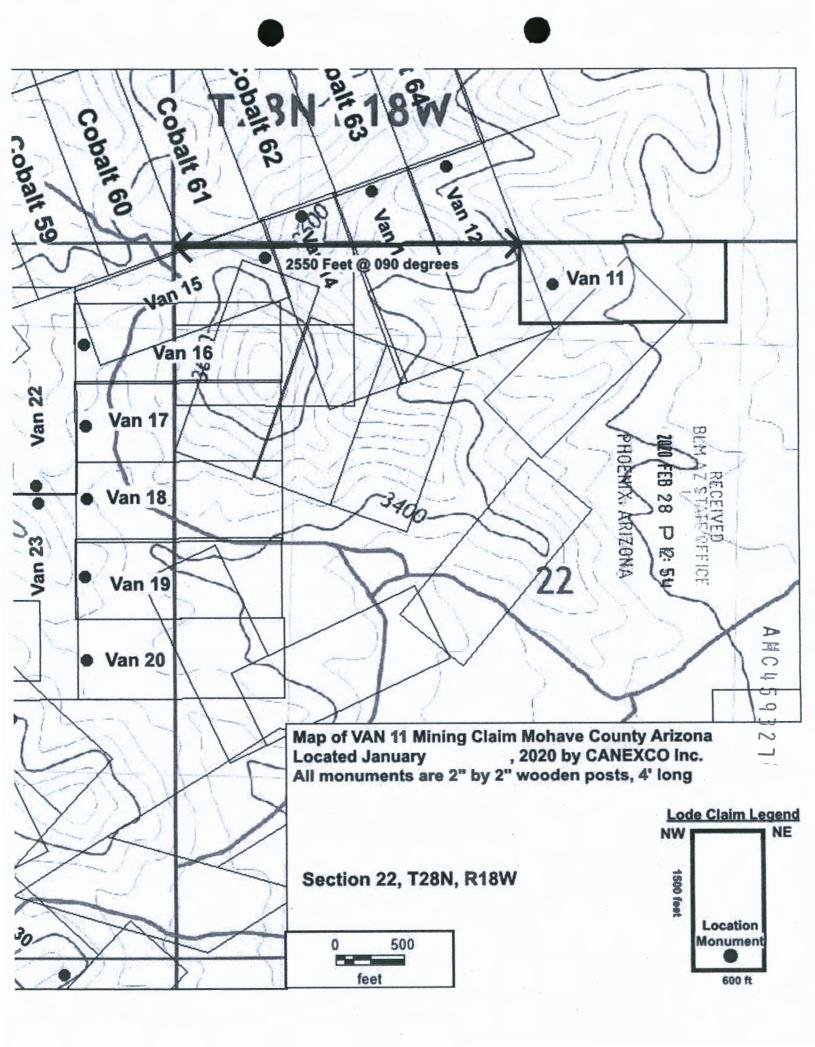

|           | Certificate of Location - Lode Mini                                                                                                                                                             | ing Claim                                                                      |
|-----------|-------------------------------------------------------------------------------------------------------------------------------------------------------------------------------------------------|--------------------------------------------------------------------------------|
|           | To All Whom it May Concern: CANEXCO Inc., of 3800 N Central Avenue, STE 460, Phoenix, AZ., Midvale, hereby claim in Mohave County, AZ:                                                          | certifies that it has located the following lode                               |
|           | Claim name: VAN 1  Date of Location:                                                                                                                                                            | & Salt River Meridian. The general course of                                   |
|           | To tie this claim to the Public Survey, begin at the <b>NW</b> corner of <b>Section 8, T28N, degrees</b> for a distance of <b>2180 feet</b> to the <b>NW</b> corner of this claim.              |                                                                                |
|           | Beginning at the <b>NW corner</b> of this claim, and continuing in a clockwise direction Thence <b>1500</b> feet, bearing <b>090</b> degrees to the <b>NE corner</b> ,                          | RECEIVED AZ STATE OFFIC  OENIX: ARIZONA                                        |
|           | Thence 600 feet, bearing 180 degrees to the SE corner,                                                                                                                                          | S T TA                                                                         |
|           | Thence 1500 feet, bearing 270 degrees to the SW corner,                                                                                                                                         | \$ \$\\ \tilde{\pi}\\ \\ \tilde{\pi}\\ \\ \\ \\ \\ \\ \\ \\ \\ \\ \\ \\ \\     |
|           | Thence 600 feet, bearing 0 degrees to the NE corner, the point of beginning.                                                                                                                    | Ž T                                                                            |
|           | This claim covers an amount of surface containing <b>20.66</b> acres, more or less. This located within this location description.                                                              | claim excludes any private lands which may be                                  |
|           | The corner posts, centerline end posts, and location monument consist of labele.  The location monument lies roughly along the center axis of the claim, 20 feet from the content of the claim. |                                                                                |
|           | Dated and posted on the ground this 18th day of January 20.                                                                                                                                     | 20.                                                                            |
|           | Agent for Locator                                                                                                                                                                               |                                                                                |
| State of  | Nevada                                                                                                                                                                                          | (Notary Seal)                                                                  |
| County of | Elko                                                                                                                                                                                            |                                                                                |
|           | an 2020 by Brian Goss                                                                                                                                                                           | HAZEL A. WHITE NOTARY PUBLIC STATE OF NEVADA My Commission Expires: 11/15/2022 |