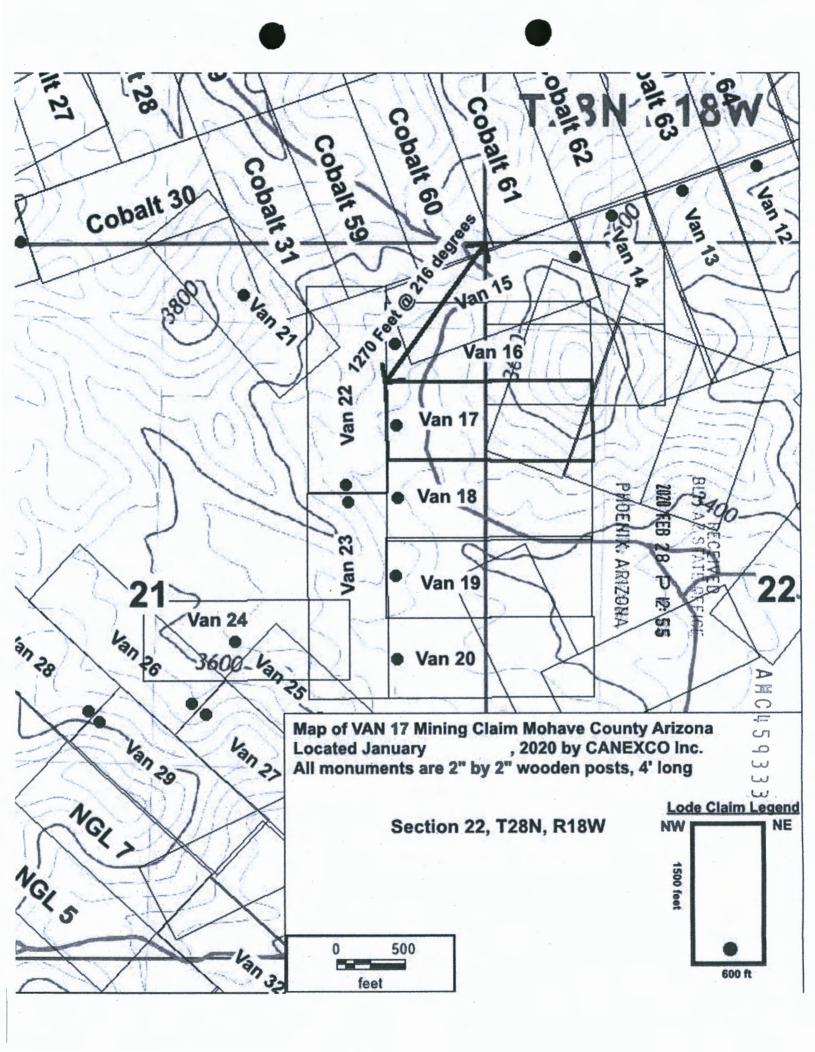

|           | Certificate of Location - Lode Mini                                                                                                                                                             | ing Claim                                                                      |
|-----------|-------------------------------------------------------------------------------------------------------------------------------------------------------------------------------------------------|--------------------------------------------------------------------------------|
|           | To All Whom it May Concern: CANEXCO Inc., of 3800 N Central Avenue, STE 460, Phoenix, AZ., Midvale, hereby claim in Mohave County, AZ:                                                          | certifies that it has located the following lode                               |
|           | Claim name: VAN 1  Date of Location:                                                                                                                                                            | & Salt River Meridian. The general course of                                   |
|           | To tie this claim to the Public Survey, begin at the <b>NW</b> corner of <b>Section 8, T28N, degrees</b> for a distance of <b>2180 feet</b> to the <b>NW</b> corner of this claim.              |                                                                                |
|           | Beginning at the <b>NW corner</b> of this claim, and continuing in a clockwise direction Thence <b>1500</b> feet, bearing <b>090</b> degrees to the <b>NE corner</b> ,                          | RECEIVED AZ STATE OFFIC  OENIX: ARIZONA                                        |
|           | Thence 600 feet, bearing 180 degrees to the SE corner,                                                                                                                                          | S T TA                                                                         |
|           | Thence 1500 feet, bearing 270 degrees to the SW corner,                                                                                                                                         | \$ \$\\ \tilde{\pi}\\ \\ \tilde{\pi}\\ \\ \\ \\ \\ \\ \\ \\ \\ \\ \\ \\ \\     |
|           | Thence 600 feet, bearing 0 degrees to the NE corner, the point of beginning.                                                                                                                    | Ž T                                                                            |
|           | This claim covers an amount of surface containing <b>20.66</b> acres, more or less. This located within this location description.                                                              | claim excludes any private lands which may be                                  |
|           | The corner posts, centerline end posts, and location monument consist of labele.  The location monument lies roughly along the center axis of the claim, 20 feet from the content of the claim. |                                                                                |
|           | Dated and posted on the ground this 18th day of January 20.                                                                                                                                     | 20.                                                                            |
|           | Agent for Locator                                                                                                                                                                               |                                                                                |
| State of  | Nevada                                                                                                                                                                                          | (Notary Seal)                                                                  |
| County of | Elko                                                                                                                                                                                            |                                                                                |
|           | an 2020 by Brian Goss                                                                                                                                                                           | HAZEL A. WHITE NOTARY PUBLIC STATE OF NEVADA My Commission Expires: 11/15/2022 |