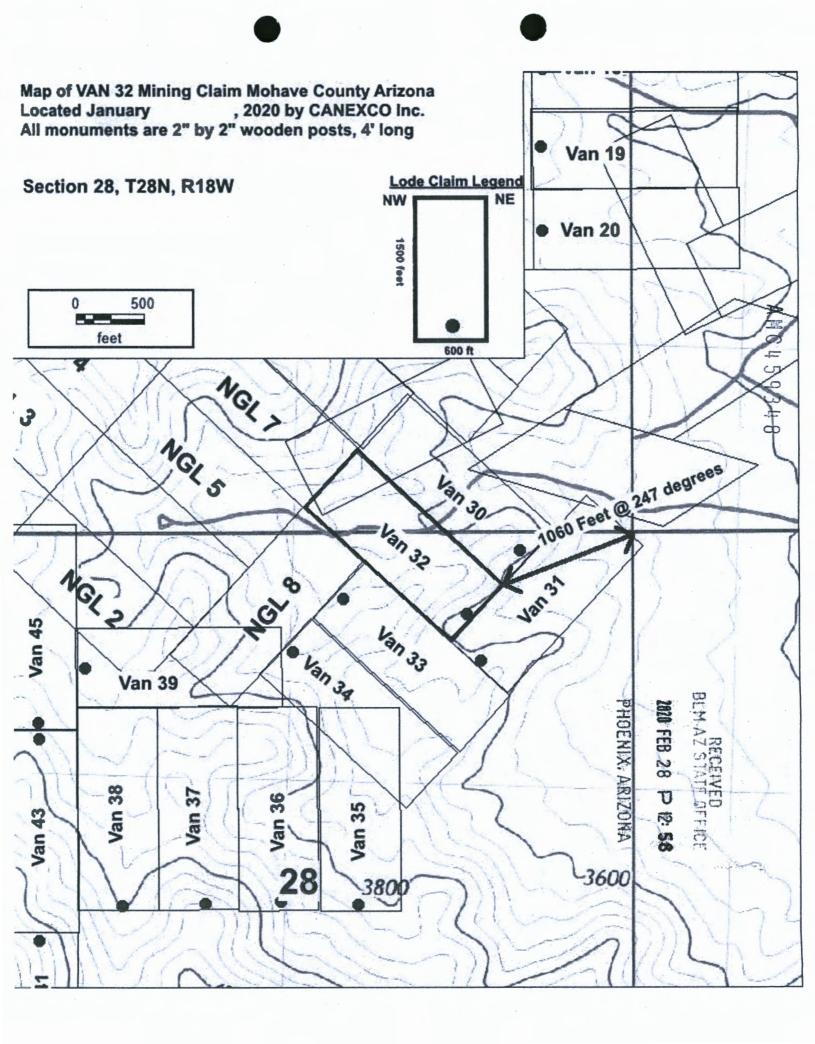

|           | Certificate of Location - Lode Mini                                                                                                                                                             | ing Claim                                                                      |
|-----------|-------------------------------------------------------------------------------------------------------------------------------------------------------------------------------------------------|--------------------------------------------------------------------------------|
|           | To All Whom it May Concern: CANEXCO Inc., of 3800 N Central Avenue, STE 460, Phoenix, AZ., Midvale, hereby claim in Mohave County, AZ:                                                          | certifies that it has located the following lode                               |
|           | Claim name: VAN 1  Date of Location:                                                                                                                                                            | & Salt River Meridian. The general course of                                   |
|           | To tie this claim to the Public Survey, begin at the <b>NW</b> corner of <b>Section 8, T28N, degrees</b> for a distance of <b>2180 feet</b> to the <b>NW</b> corner of this claim.              |                                                                                |
|           | Beginning at the <b>NW corner</b> of this claim, and continuing in a clockwise direction Thence <b>1500</b> feet, bearing <b>090</b> degrees to the <b>NE corner</b> ,                          | RECEIVED AZ STATE OFFIC  OENIX: ARIZONA                                        |
|           | Thence 600 feet, bearing 180 degrees to the SE corner,                                                                                                                                          | S T TA                                                                         |
|           | Thence 1500 feet, bearing 270 degrees to the SW corner,                                                                                                                                         | \$ \$\\ \tilde{\pi}\\ \\ \tilde{\pi}\\ \\ \\ \\ \\ \\ \\ \\ \\ \\ \\ \\ \\     |
|           | Thence 600 feet, bearing 0 degrees to the NE corner, the point of beginning.                                                                                                                    | Ž T                                                                            |
|           | This claim covers an amount of surface containing <b>20.66</b> acres, more or less. This located within this location description.                                                              | claim excludes any private lands which may be                                  |
|           | The corner posts, centerline end posts, and location monument consist of labele.  The location monument lies roughly along the center axis of the claim, 20 feet from the content of the claim. |                                                                                |
|           | Dated and posted on the ground this 18th day of January 20.                                                                                                                                     | 20.                                                                            |
|           | Agent for Locator                                                                                                                                                                               |                                                                                |
| State of  | Nevada                                                                                                                                                                                          | (Notary Seal)                                                                  |
| County of | Elko                                                                                                                                                                                            |                                                                                |
|           | an 2020 by Brian Goss                                                                                                                                                                           | HAZEL A. WHITE NOTARY PUBLIC STATE OF NEVADA My Commission Expires: 11/15/2022 |