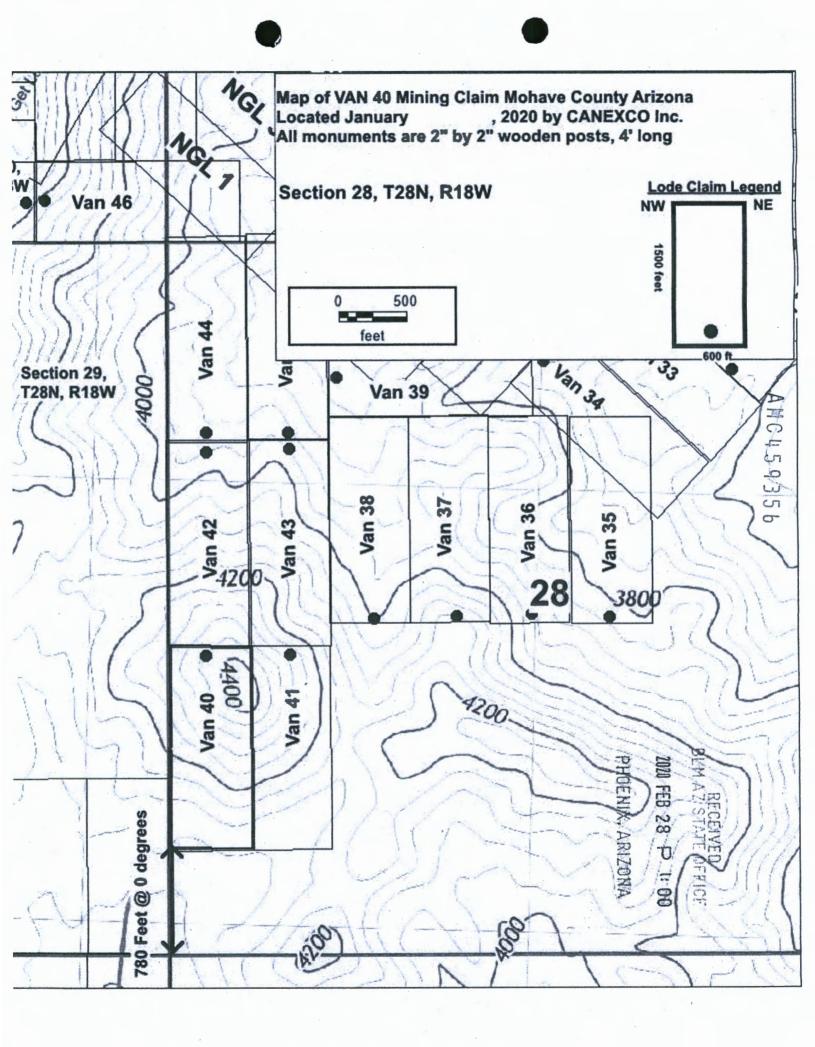

|           | Certificate of Location - Lode Mini                                                                                                                                                             | ing Claim                                                                      |
|-----------|-------------------------------------------------------------------------------------------------------------------------------------------------------------------------------------------------|--------------------------------------------------------------------------------|
|           | To All Whom it May Concern: CANEXCO Inc., of 3800 N Central Avenue, STE 460, Phoenix, AZ., Midvale, hereby claim in Mohave County, AZ:                                                          | certifies that it has located the following lode                               |
|           | Claim name: VAN 1  Date of Location:                                                                                                                                                            | & Salt River Meridian. The general course of                                   |
|           | To tie this claim to the Public Survey, begin at the <b>NW</b> corner of <b>Section 8, T28N, degrees</b> for a distance of <b>2180 feet</b> to the <b>NW</b> corner of this claim.              |                                                                                |
|           | Beginning at the <b>NW corner</b> of this claim, and continuing in a clockwise direction Thence <b>1500</b> feet, bearing <b>090</b> degrees to the <b>NE corner</b> ,                          | RECEIVED AZ STATE OFFIC  OENIX: ARIZONA                                        |
|           | Thence 600 feet, bearing 180 degrees to the SE corner,                                                                                                                                          | S T TA                                                                         |
|           | Thence 1500 feet, bearing 270 degrees to the SW corner,                                                                                                                                         | \$ \$\\ \tilde{\pi}\\ \\ \tilde{\pi}\\ \\ \\ \\ \\ \\ \\ \\ \\ \\ \\ \\ \\     |
|           | Thence 600 feet, bearing 0 degrees to the NE corner, the point of beginning.                                                                                                                    | Ž T                                                                            |
|           | This claim covers an amount of surface containing <b>20.66</b> acres, more or less. This located within this location description.                                                              | claim excludes any private lands which may be                                  |
|           | The corner posts, centerline end posts, and location monument consist of labele.  The location monument lies roughly along the center axis of the claim, 20 feet from the content of the claim. |                                                                                |
|           | Dated and posted on the ground this 18th day of January 20.                                                                                                                                     | 20.                                                                            |
|           | Agent for Locator                                                                                                                                                                               |                                                                                |
| State of  | Nevada                                                                                                                                                                                          | (Notary Seal)                                                                  |
| County of | Elko                                                                                                                                                                                            |                                                                                |
|           | an 2020 by Brian Goss                                                                                                                                                                           | HAZEL A. WHITE NOTARY PUBLIC STATE OF NEVADA My Commission Expires: 11/15/2022 |