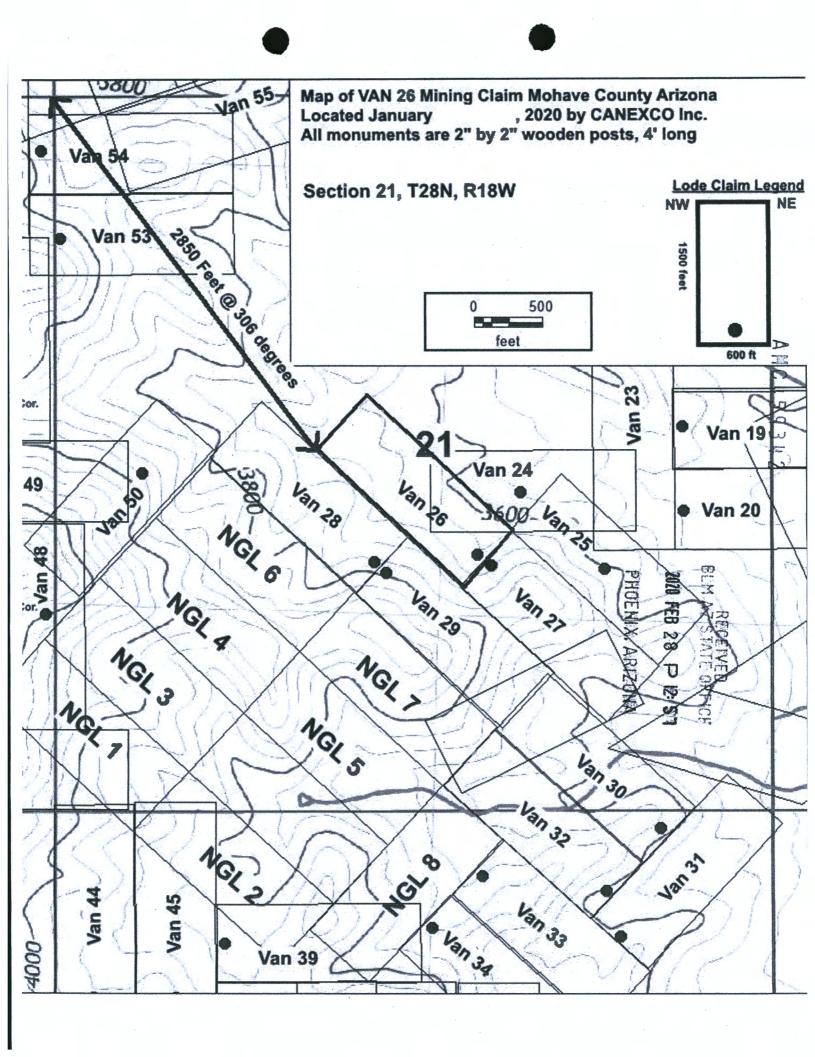

|           | Certificate of Location - Lode Mini                                                                                                                                                             | ing Claim                                                                      |
|-----------|-------------------------------------------------------------------------------------------------------------------------------------------------------------------------------------------------|--------------------------------------------------------------------------------|
|           | To All Whom it May Concern: CANEXCO Inc., of 3800 N Central Avenue, STE 460, Phoenix, AZ., Midvale, hereby claim in Mohave County, AZ:                                                          | certifies that it has located the following lode                               |
|           | Claim name: VAN 1  Date of Location:                                                                                                                                                            | & Salt River Meridian. The general course of                                   |
|           | To tie this claim to the Public Survey, begin at the <b>NW</b> corner of <b>Section 8, T28N, degrees</b> for a distance of <b>2180 feet</b> to the <b>NW</b> corner of this claim.              |                                                                                |
|           | Beginning at the <b>NW corner</b> of this claim, and continuing in a clockwise direction Thence <b>1500</b> feet, bearing <b>090</b> degrees to the <b>NE corner</b> ,                          | RECEIVED AZ STATE OFFIC  OENIX: ARIZONA                                        |
|           | Thence 600 feet, bearing 180 degrees to the SE corner,                                                                                                                                          | S T TA                                                                         |
|           | Thence 1500 feet, bearing 270 degrees to the SW corner,                                                                                                                                         | \$ \$\\ \tilde{\pi}\\ \\ \tilde{\pi}\\ \\ \\ \\ \\ \\ \\ \\ \\ \\ \\ \\ \\     |
|           | Thence 600 feet, bearing 0 degrees to the NE corner, the point of beginning.                                                                                                                    | Ž T                                                                            |
|           | This claim covers an amount of surface containing <b>20.66</b> acres, more or less. This located within this location description.                                                              | claim excludes any private lands which may be                                  |
|           | The corner posts, centerline end posts, and location monument consist of labele.  The location monument lies roughly along the center axis of the claim, 20 feet from the content of the claim. |                                                                                |
|           | Dated and posted on the ground this 18th day of January 20.                                                                                                                                     | 20.                                                                            |
|           | Agent for Locator                                                                                                                                                                               |                                                                                |
| State of  | Nevada                                                                                                                                                                                          | (Notary Seal)                                                                  |
| County of | Elko                                                                                                                                                                                            |                                                                                |
|           | an 2020 by Brian Goss                                                                                                                                                                           | HAZEL A. WHITE NOTARY PUBLIC STATE OF NEVADA My Commission Expires: 11/15/2022 |