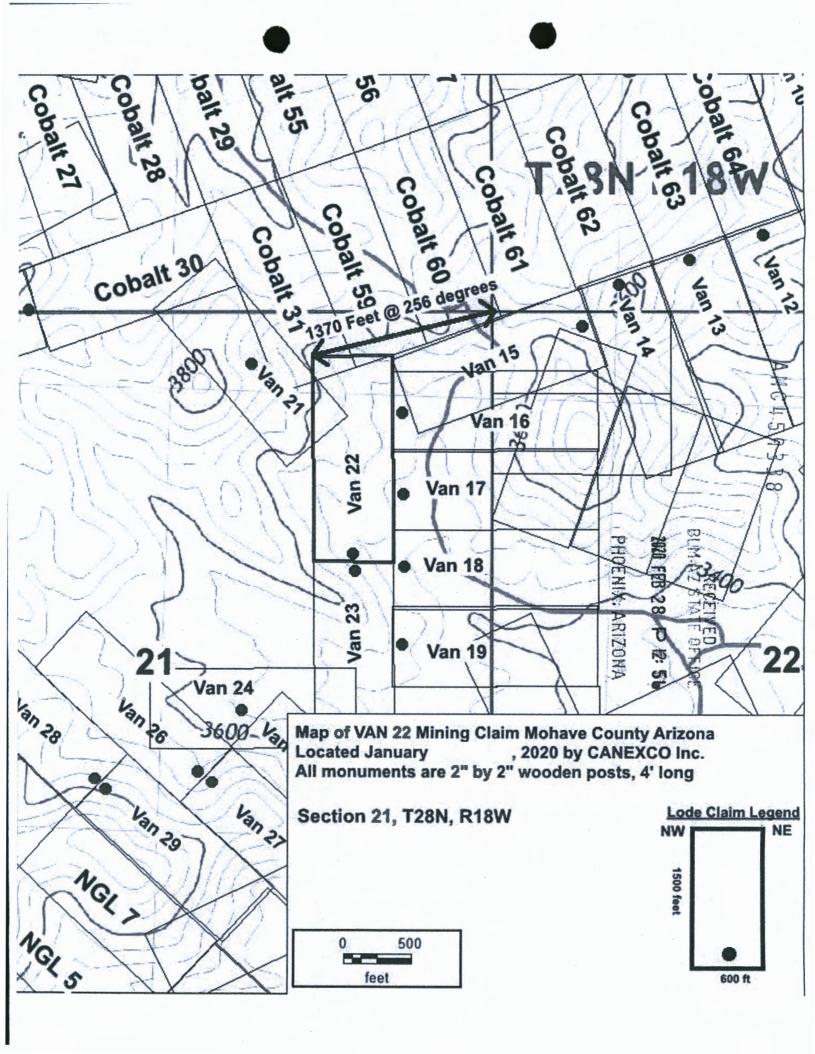

|           | Certificate of Location - Lode Mini                                                                                                                                                             | ing Claim                                                                      |
|-----------|-------------------------------------------------------------------------------------------------------------------------------------------------------------------------------------------------|--------------------------------------------------------------------------------|
|           | To All Whom it May Concern: CANEXCO Inc., of 3800 N Central Avenue, STE 460, Phoenix, AZ., Midvale, hereby claim in Mohave County, AZ:                                                          | certifies that it has located the following lode                               |
|           | Claim name: VAN 1  Date of Location:                                                                                                                                                            | & Salt River Meridian. The general course of                                   |
|           | To tie this claim to the Public Survey, begin at the <b>NW</b> corner of <b>Section 8, T28N, degrees</b> for a distance of <b>2180 feet</b> to the <b>NW</b> corner of this claim.              |                                                                                |
|           | Beginning at the <b>NW corner</b> of this claim, and continuing in a clockwise direction Thence <b>1500</b> feet, bearing <b>090</b> degrees to the <b>NE corner</b> ,                          | RECEIVED AZ STATE OFFIC  OENIX: ARIZONA                                        |
|           | Thence 600 feet, bearing 180 degrees to the SE corner,                                                                                                                                          | S T TA                                                                         |
|           | Thence 1500 feet, bearing 270 degrees to the SW corner,                                                                                                                                         | \$ \$\\ \tilde{\pi}\\ \\ \tilde{\pi}\\ \\ \\ \\ \\ \\ \\ \\ \\ \\ \\ \\ \\     |
|           | Thence 600 feet, bearing 0 degrees to the NE corner, the point of beginning.                                                                                                                    | Ž T                                                                            |
|           | This claim covers an amount of surface containing <b>20.66</b> acres, more or less. This located within this location description.                                                              | claim excludes any private lands which may be                                  |
|           | The corner posts, centerline end posts, and location monument consist of labele.  The location monument lies roughly along the center axis of the claim, 20 feet from the content of the claim. |                                                                                |
|           | Dated and posted on the ground this 18th day of January 20.                                                                                                                                     | 20.                                                                            |
|           | Agent for Locator                                                                                                                                                                               |                                                                                |
| State of  | Nevada                                                                                                                                                                                          | (Notary Seal)                                                                  |
| County of | Elko                                                                                                                                                                                            |                                                                                |
|           | an 2020 by Brian Goss                                                                                                                                                                           | HAZEL A. WHITE NOTARY PUBLIC STATE OF NEVADA My Commission Expires: 11/15/2022 |