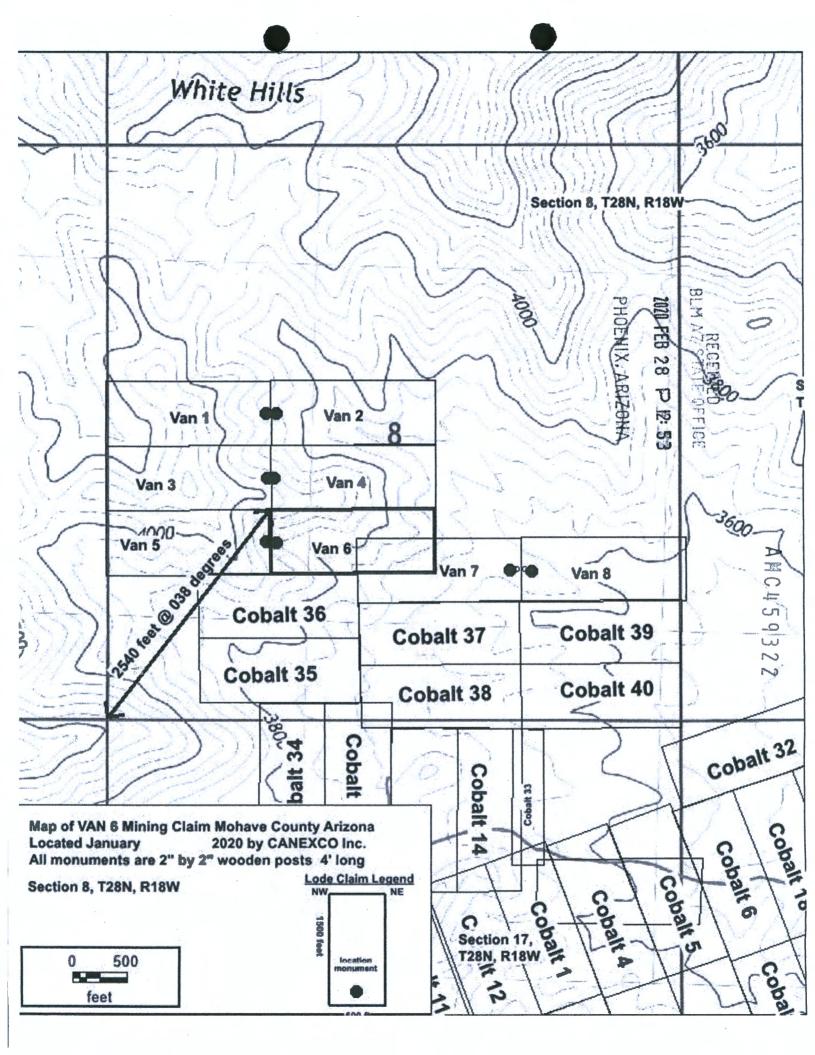

|           | Certificate of Location - Lode Mini                                                                                                                                                             | ing Claim                                                                      |
|-----------|-------------------------------------------------------------------------------------------------------------------------------------------------------------------------------------------------|--------------------------------------------------------------------------------|
|           | To All Whom it May Concern: CANEXCO Inc., of 3800 N Central Avenue, STE 460, Phoenix, AZ., Midvale, hereby claim in Mohave County, AZ:                                                          | certifies that it has located the following lode                               |
|           | Claim name: VAN 1  Date of Location:                                                                                                                                                            | & Salt River Meridian. The general course of                                   |
|           | To tie this claim to the Public Survey, begin at the <b>NW</b> corner of <b>Section 8, T28N, degrees</b> for a distance of <b>2180 feet</b> to the <b>NW</b> corner of this claim.              |                                                                                |
|           | Beginning at the <b>NW corner</b> of this claim, and continuing in a clockwise direction Thence <b>1500</b> feet, bearing <b>090</b> degrees to the <b>NE corner</b> ,                          | RECEIVED AZ STATE OFFIC  OENIX: ARIZONA                                        |
|           | Thence 600 feet, bearing 180 degrees to the SE corner,                                                                                                                                          | S T TA                                                                         |
|           | Thence 1500 feet, bearing 270 degrees to the SW corner,                                                                                                                                         | \$ \$\\ \tilde{\pi}\\ \\ \tilde{\pi}\\ \\ \\ \\ \\ \\ \\ \\ \\ \\ \\ \\ \\     |
|           | Thence 600 feet, bearing 0 degrees to the NE corner, the point of beginning.                                                                                                                    | Ž T                                                                            |
|           | This claim covers an amount of surface containing <b>20.66</b> acres, more or less. This located within this location description.                                                              | claim excludes any private lands which may be                                  |
|           | The corner posts, centerline end posts, and location monument consist of labele.  The location monument lies roughly along the center axis of the claim, 20 feet from the content of the claim. |                                                                                |
|           | Dated and posted on the ground this 18th day of January 20.                                                                                                                                     | 20.                                                                            |
|           | Agent for Locator                                                                                                                                                                               |                                                                                |
| State of  | Nevada                                                                                                                                                                                          | (Notary Seal)                                                                  |
| County of | Elko                                                                                                                                                                                            |                                                                                |
|           | an 2020 by Brian Goss                                                                                                                                                                           | HAZEL A. WHITE NOTARY PUBLIC STATE OF NEVADA My Commission Expires: 11/15/2022 |