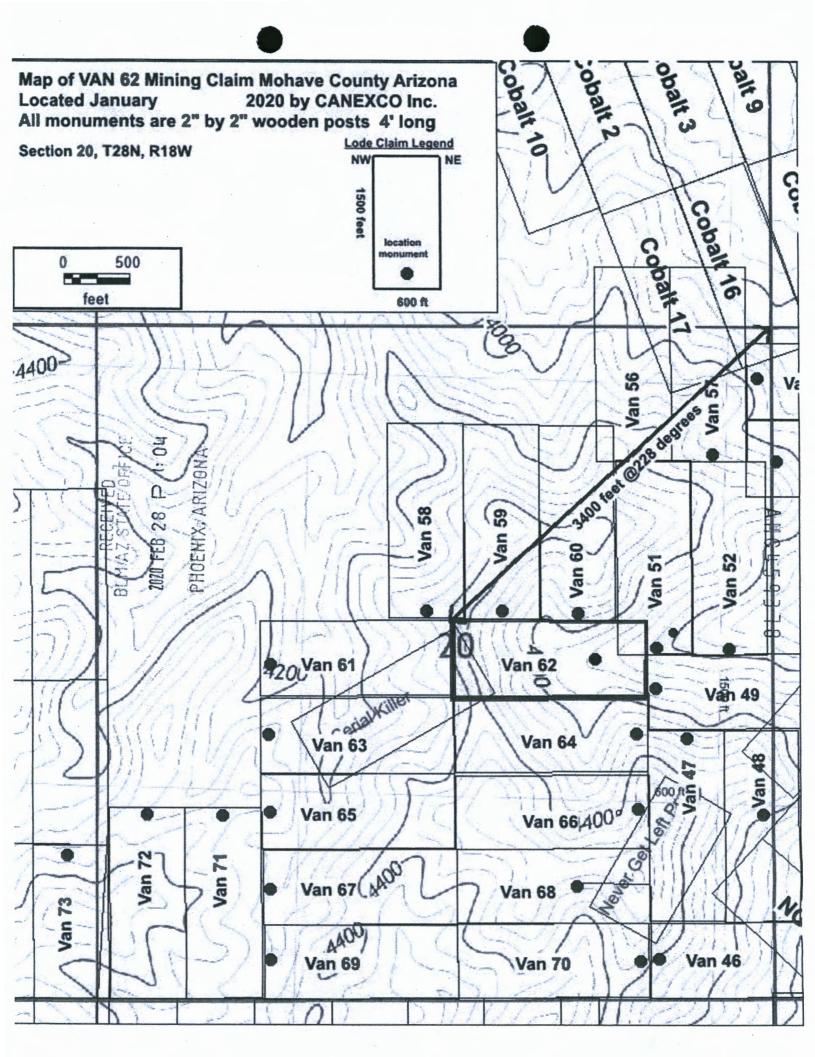

|           | Certificate of Location - Lode Mini                                                                                                                                                             | ing Claim                                                                      |
|-----------|-------------------------------------------------------------------------------------------------------------------------------------------------------------------------------------------------|--------------------------------------------------------------------------------|
|           | To All Whom it May Concern: CANEXCO Inc., of 3800 N Central Avenue, STE 460, Phoenix, AZ., Midvale, hereby claim in Mohave County, AZ:                                                          | certifies that it has located the following lode                               |
|           | Claim name: VAN 1  Date of Location:                                                                                                                                                            | & Salt River Meridian. The general course of                                   |
|           | To tie this claim to the Public Survey, begin at the <b>NW</b> corner of <b>Section 8, T28N, degrees</b> for a distance of <b>2180 feet</b> to the <b>NW</b> corner of this claim.              |                                                                                |
|           | Beginning at the <b>NW corner</b> of this claim, and continuing in a clockwise direction Thence <b>1500</b> feet, bearing <b>090</b> degrees to the <b>NE corner</b> ,                          | RECEIVED AZ STATE OFFIC  OENIX: ARIZONA                                        |
|           | Thence 600 feet, bearing 180 degrees to the SE corner,                                                                                                                                          | S T TA                                                                         |
|           | Thence 1500 feet, bearing 270 degrees to the SW corner,                                                                                                                                         | \$ \$\\ \tilde{\pi}\\ \\ \tilde{\pi}\\ \\ \\ \\ \\ \\ \\ \\ \\ \\ \\ \\ \\     |
|           | Thence 600 feet, bearing 0 degrees to the NE corner, the point of beginning.                                                                                                                    | Ž T                                                                            |
|           | This claim covers an amount of surface containing <b>20.66</b> acres, more or less. This located within this location description.                                                              | claim excludes any private lands which may be                                  |
|           | The corner posts, centerline end posts, and location monument consist of labele.  The location monument lies roughly along the center axis of the claim, 20 feet from the content of the claim. |                                                                                |
|           | Dated and posted on the ground this 18th day of January 20.                                                                                                                                     | 20.                                                                            |
|           | Agent for Locator                                                                                                                                                                               |                                                                                |
| State of  | Nevada                                                                                                                                                                                          | (Notary Seal)                                                                  |
| County of | Elko                                                                                                                                                                                            |                                                                                |
|           | an 2020 by Brian Goss                                                                                                                                                                           | HAZEL A. WHITE NOTARY PUBLIC STATE OF NEVADA My Commission Expires: 11/15/2022 |