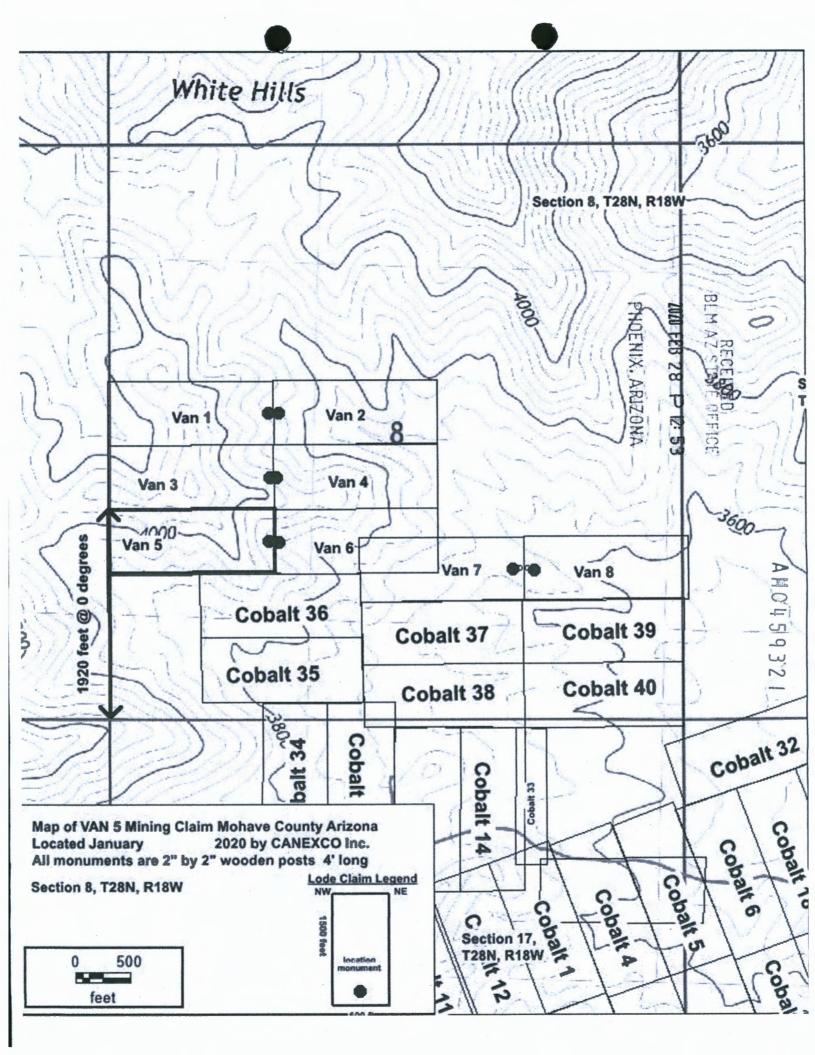

|           | Certificate of Location - Lode Mini                                                                                                                                                             | ing Claim                                                                      |
|-----------|-------------------------------------------------------------------------------------------------------------------------------------------------------------------------------------------------|--------------------------------------------------------------------------------|
|           | To All Whom it May Concern: CANEXCO Inc., of 3800 N Central Avenue, STE 460, Phoenix, AZ., Midvale, hereby claim in Mohave County, AZ:                                                          | certifies that it has located the following lode                               |
|           | Claim name: VAN 1  Date of Location:                                                                                                                                                            | & Salt River Meridian. The general course of                                   |
|           | To tie this claim to the Public Survey, begin at the <b>NW</b> corner of <b>Section 8, T28N, degrees</b> for a distance of <b>2180 feet</b> to the <b>NW</b> corner of this claim.              |                                                                                |
|           | Beginning at the <b>NW corner</b> of this claim, and continuing in a clockwise direction Thence <b>1500</b> feet, bearing <b>090</b> degrees to the <b>NE corner</b> ,                          | RECEIVED AZ STATE OFFIC  OENIX: ARIZONA                                        |
|           | Thence 600 feet, bearing 180 degrees to the SE corner,                                                                                                                                          | S T TA                                                                         |
|           | Thence 1500 feet, bearing 270 degrees to the SW corner,                                                                                                                                         | \$ \$\\ \tilde{\pi}\\ \\ \tilde{\pi}\\ \\ \\ \\ \\ \\ \\ \\ \\ \\ \\ \\ \\     |
|           | Thence 600 feet, bearing 0 degrees to the NE corner, the point of beginning.                                                                                                                    | Ž T                                                                            |
|           | This claim covers an amount of surface containing <b>20.66</b> acres, more or less. This located within this location description.                                                              | claim excludes any private lands which may be                                  |
|           | The corner posts, centerline end posts, and location monument consist of labele.  The location monument lies roughly along the center axis of the claim, 20 feet from the content of the claim. |                                                                                |
|           | Dated and posted on the ground this 18th day of January 20.                                                                                                                                     | 20.                                                                            |
|           | Agent for Locator                                                                                                                                                                               |                                                                                |
| State of  | Nevada                                                                                                                                                                                          | (Notary Seal)                                                                  |
| County of | Elko                                                                                                                                                                                            |                                                                                |
|           | an 2020 by Brian Goss                                                                                                                                                                           | HAZEL A. WHITE NOTARY PUBLIC STATE OF NEVADA My Commission Expires: 11/15/2022 |