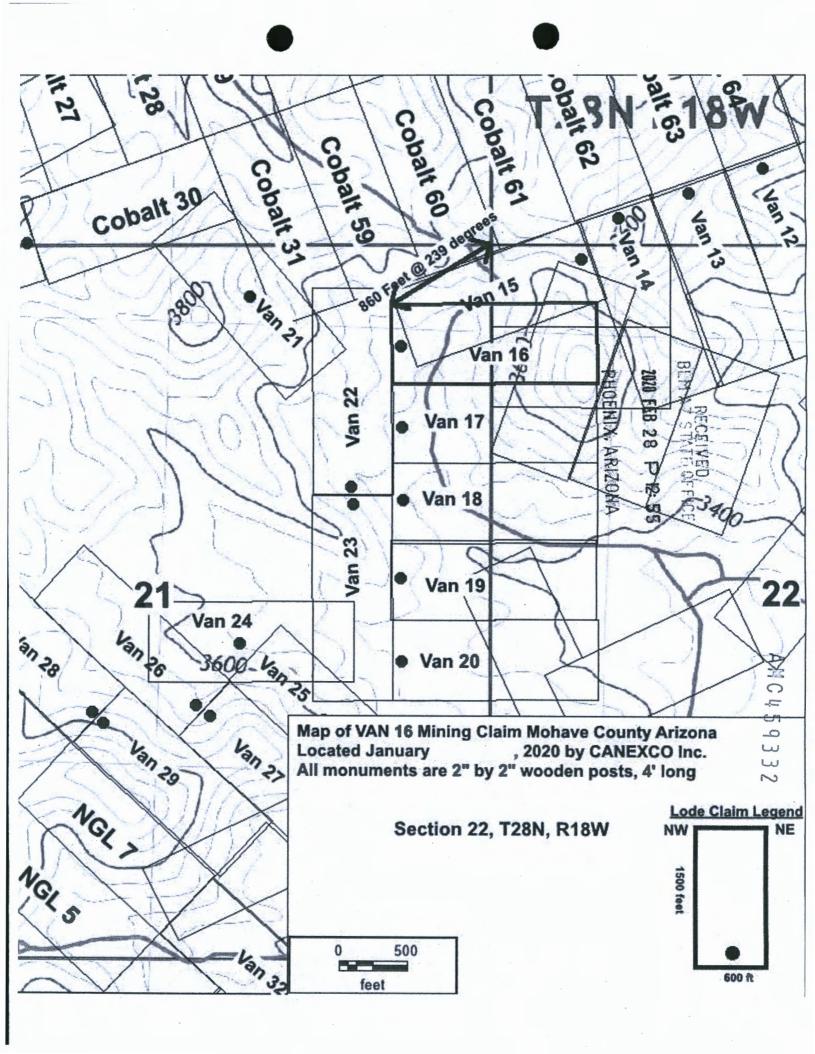

|           | Certificate of Location - Lode Mini                                                                                                                                                             | ing Claim                                                                      |
|-----------|-------------------------------------------------------------------------------------------------------------------------------------------------------------------------------------------------|--------------------------------------------------------------------------------|
|           | To All Whom it May Concern: CANEXCO Inc., of 3800 N Central Avenue, STE 460, Phoenix, AZ., Midvale, hereby claim in Mohave County, AZ:                                                          | certifies that it has located the following lode                               |
|           | Claim name: VAN 1  Date of Location:                                                                                                                                                            | & Salt River Meridian. The general course of                                   |
|           | To tie this claim to the Public Survey, begin at the <b>NW</b> corner of <b>Section 8, T28N, degrees</b> for a distance of <b>2180 feet</b> to the <b>NW</b> corner of this claim.              |                                                                                |
|           | Beginning at the <b>NW corner</b> of this claim, and continuing in a clockwise direction Thence <b>1500</b> feet, bearing <b>090</b> degrees to the <b>NE corner</b> ,                          | RECEIVED AZ STATE OFFIC  OENIX: ARIZONA                                        |
|           | Thence 600 feet, bearing 180 degrees to the SE corner,                                                                                                                                          | S T TA                                                                         |
|           | Thence 1500 feet, bearing 270 degrees to the SW corner,                                                                                                                                         | \$ \$\\ \tilde{\pi}\\ \\ \tilde{\pi}\\ \\ \\ \\ \\ \\ \\ \\ \\ \\ \\ \\ \\     |
|           | Thence 600 feet, bearing 0 degrees to the NE corner, the point of beginning.                                                                                                                    | Ž T                                                                            |
|           | This claim covers an amount of surface containing <b>20.66</b> acres, more or less. This located within this location description.                                                              | claim excludes any private lands which may be                                  |
|           | The corner posts, centerline end posts, and location monument consist of labele.  The location monument lies roughly along the center axis of the claim, 20 feet from the content of the claim. |                                                                                |
|           | Dated and posted on the ground this 18th day of January 20.                                                                                                                                     | 20.                                                                            |
|           | Agent for Locator                                                                                                                                                                               |                                                                                |
| State of  | Nevada                                                                                                                                                                                          | (Notary Seal)                                                                  |
| County of | Elko                                                                                                                                                                                            |                                                                                |
|           | an 2020 by Brian Goss                                                                                                                                                                           | HAZEL A. WHITE NOTARY PUBLIC STATE OF NEVADA My Commission Expires: 11/15/2022 |