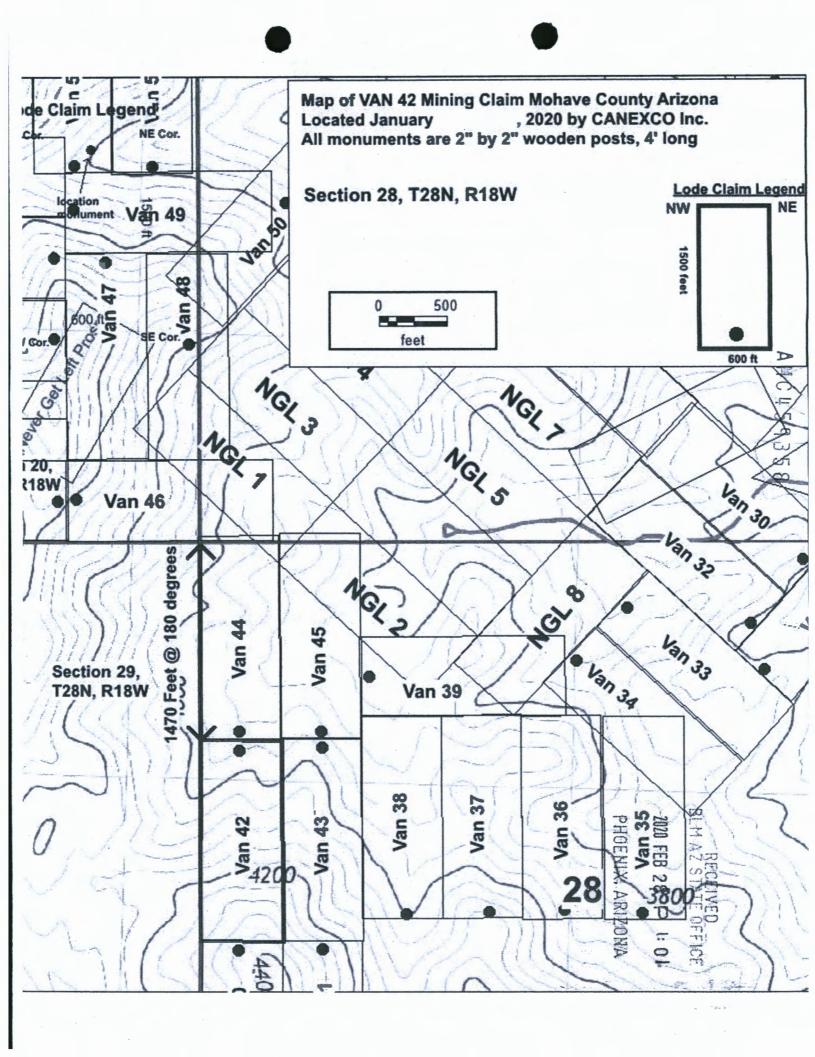

|           | Certificate of Location - Lode Mini                                                                                                                                                             | ing Claim                                                                      |
|-----------|-------------------------------------------------------------------------------------------------------------------------------------------------------------------------------------------------|--------------------------------------------------------------------------------|
|           | To All Whom it May Concern: CANEXCO Inc., of 3800 N Central Avenue, STE 460, Phoenix, AZ., Midvale, hereby claim in Mohave County, AZ:                                                          | certifies that it has located the following lode                               |
|           | Claim name: VAN 1  Date of Location:                                                                                                                                                            | & Salt River Meridian. The general course of                                   |
|           | To tie this claim to the Public Survey, begin at the <b>NW</b> corner of <b>Section 8, T28N, degrees</b> for a distance of <b>2180 feet</b> to the <b>NW</b> corner of this claim.              |                                                                                |
|           | Beginning at the <b>NW corner</b> of this claim, and continuing in a clockwise direction Thence <b>1500</b> feet, bearing <b>090</b> degrees to the <b>NE corner</b> ,                          | RECEIVED AZ STATE OFFIC  OENIX: ARIZONA                                        |
|           | Thence 600 feet, bearing 180 degrees to the SE corner,                                                                                                                                          | S T TA                                                                         |
|           | Thence 1500 feet, bearing 270 degrees to the SW corner,                                                                                                                                         | \$ \$\\ \tilde{\pi}\\ \\ \tilde{\pi}\\ \\ \\ \\ \\ \\ \\ \\ \\ \\ \\ \\ \\     |
|           | Thence 600 feet, bearing 0 degrees to the NE corner, the point of beginning.                                                                                                                    | Ž T                                                                            |
|           | This claim covers an amount of surface containing <b>20.66</b> acres, more or less. This located within this location description.                                                              | claim excludes any private lands which may be                                  |
|           | The corner posts, centerline end posts, and location monument consist of labele.  The location monument lies roughly along the center axis of the claim, 20 feet from the content of the claim. |                                                                                |
|           | Dated and posted on the ground this 18th day of January 20.                                                                                                                                     | 20.                                                                            |
|           | Agent for Locator                                                                                                                                                                               |                                                                                |
| State of  | Nevada                                                                                                                                                                                          | (Notary Seal)                                                                  |
| County of | Elko                                                                                                                                                                                            |                                                                                |
|           | an 2020 by Brian Goss                                                                                                                                                                           | HAZEL A. WHITE NOTARY PUBLIC STATE OF NEVADA My Commission Expires: 11/15/2022 |