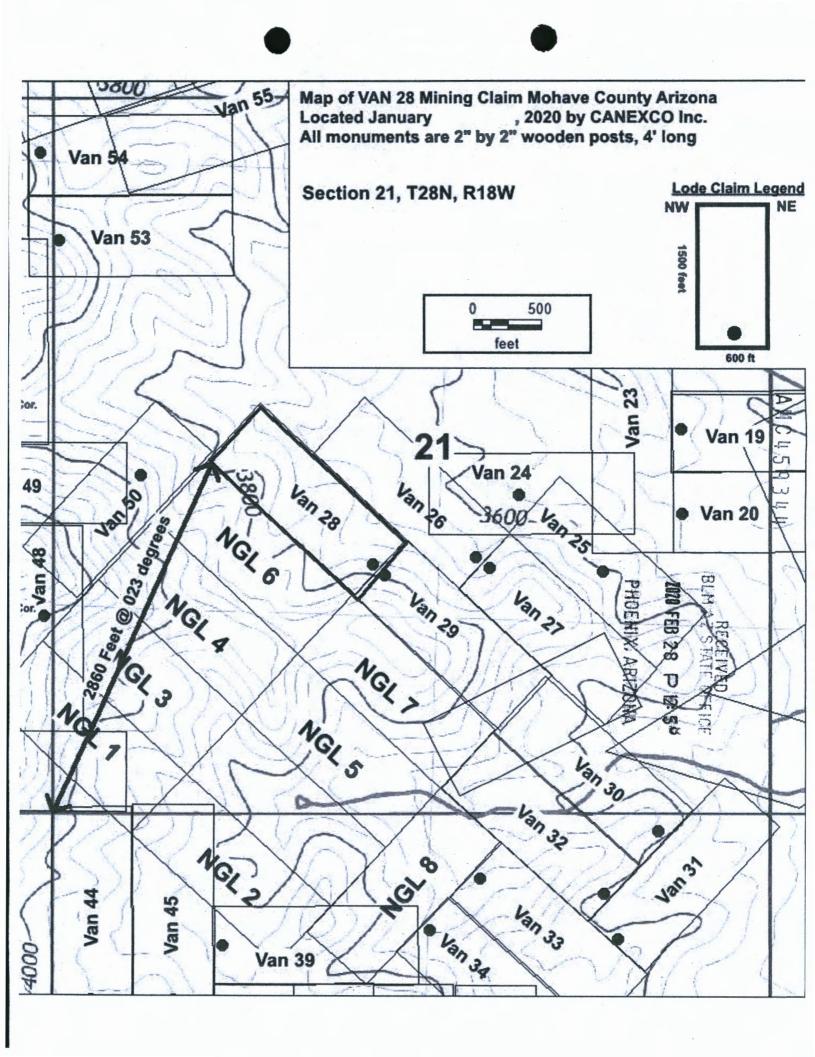

|           | Certificate of Location - Lode Mini                                                                                                                                                             | ing Claim                                                                      |
|-----------|-------------------------------------------------------------------------------------------------------------------------------------------------------------------------------------------------|--------------------------------------------------------------------------------|
|           | To All Whom it May Concern: CANEXCO Inc., of 3800 N Central Avenue, STE 460, Phoenix, AZ., Midvale, hereby claim in Mohave County, AZ:                                                          | certifies that it has located the following lode                               |
|           | Claim name: VAN 1  Date of Location:                                                                                                                                                            | & Salt River Meridian. The general course of                                   |
|           | To tie this claim to the Public Survey, begin at the <b>NW</b> corner of <b>Section 8, T28N, degrees</b> for a distance of <b>2180 feet</b> to the <b>NW</b> corner of this claim.              |                                                                                |
|           | Beginning at the <b>NW corner</b> of this claim, and continuing in a clockwise direction Thence <b>1500</b> feet, bearing <b>090</b> degrees to the <b>NE corner</b> ,                          | RECEIVED AZ STATE OFFIC  OENIX: ARIZONA                                        |
|           | Thence 600 feet, bearing 180 degrees to the SE corner,                                                                                                                                          | S T TA                                                                         |
|           | Thence 1500 feet, bearing 270 degrees to the SW corner,                                                                                                                                         | \$ \$\\ \tilde{\pi}\\ \\ \tilde{\pi}\\ \\ \\ \\ \\ \\ \\ \\ \\ \\ \\ \\ \\     |
|           | Thence 600 feet, bearing 0 degrees to the NE corner, the point of beginning.                                                                                                                    | Ž T                                                                            |
|           | This claim covers an amount of surface containing <b>20.66</b> acres, more or less. This located within this location description.                                                              | claim excludes any private lands which may be                                  |
|           | The corner posts, centerline end posts, and location monument consist of labele.  The location monument lies roughly along the center axis of the claim, 20 feet from the content of the claim. |                                                                                |
|           | Dated and posted on the ground this 18th day of January 20.                                                                                                                                     | 20.                                                                            |
|           | Agent for Locator                                                                                                                                                                               |                                                                                |
| State of  | Nevada                                                                                                                                                                                          | (Notary Seal)                                                                  |
| County of | Elko                                                                                                                                                                                            |                                                                                |
|           | an 2020 by Brian Goss                                                                                                                                                                           | HAZEL A. WHITE NOTARY PUBLIC STATE OF NEVADA My Commission Expires: 11/15/2022 |