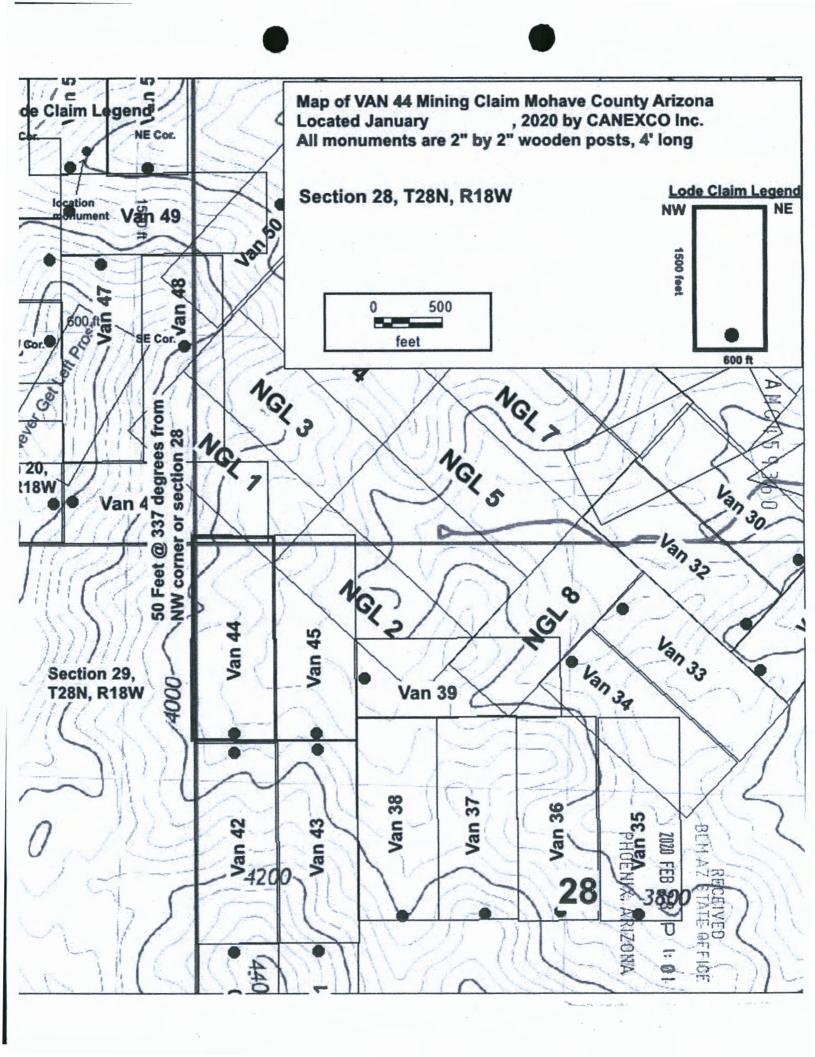

|           | Certificate of Location - Lode Mini                                                                                                                                                             | ing Claim                                                                      |
|-----------|-------------------------------------------------------------------------------------------------------------------------------------------------------------------------------------------------|--------------------------------------------------------------------------------|
|           | To All Whom it May Concern: CANEXCO Inc., of 3800 N Central Avenue, STE 460, Phoenix, AZ., Midvale, hereby claim in Mohave County, AZ:                                                          | certifies that it has located the following lode                               |
|           | Claim name: VAN 1  Date of Location:                                                                                                                                                            | & Salt River Meridian. The general course of                                   |
|           | To tie this claim to the Public Survey, begin at the <b>NW</b> corner of <b>Section 8, T28N, degrees</b> for a distance of <b>2180 feet</b> to the <b>NW</b> corner of this claim.              |                                                                                |
|           | Beginning at the <b>NW corner</b> of this claim, and continuing in a clockwise direction Thence <b>1500</b> feet, bearing <b>090</b> degrees to the <b>NE corner</b> ,                          | RECEIVED AZ STATE OFFIC  OENIX: ARIZONA                                        |
|           | Thence 600 feet, bearing 180 degrees to the SE corner,                                                                                                                                          | S T TA                                                                         |
|           | Thence 1500 feet, bearing 270 degrees to the SW corner,                                                                                                                                         | \$ \$\\ \tilde{\pi}\\ \\ \tilde{\pi}\\ \\ \\ \\ \\ \\ \\ \\ \\ \\ \\ \\ \\     |
|           | Thence 600 feet, bearing 0 degrees to the NE corner, the point of beginning.                                                                                                                    | Ž T                                                                            |
|           | This claim covers an amount of surface containing <b>20.66</b> acres, more or less. This located within this location description.                                                              | claim excludes any private lands which may be                                  |
|           | The corner posts, centerline end posts, and location monument consist of labele.  The location monument lies roughly along the center axis of the claim, 20 feet from the content of the claim. |                                                                                |
|           | Dated and posted on the ground this 18th day of January 20.                                                                                                                                     | 20.                                                                            |
|           | Agent for Locator                                                                                                                                                                               |                                                                                |
| State of  | Nevada                                                                                                                                                                                          | (Notary Seal)                                                                  |
| County of | Elko                                                                                                                                                                                            |                                                                                |
|           | an 2020 by Brian Goss                                                                                                                                                                           | HAZEL A. WHITE NOTARY PUBLIC STATE OF NEVADA My Commission Expires: 11/15/2022 |